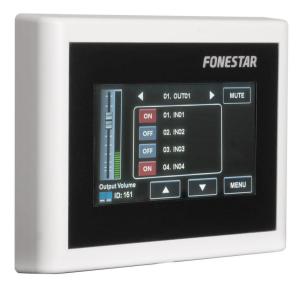

## **MPX-460P**

REMOTE CONTROL FOR VOLUME CONTROL AND ZONE AND SCENE ASSIGNMENT WITH TOUCH SCREEN

Enables volume control, zone assignment, scene assignment, etc.

ESPECIALLY RECOMMENDED IN:

All sectors

+ Info:

https://fonestar.com/MPX-460P

**FONESTAR** 

Poligono Trascueto. 39600 Revilla de Camargo. Cantabria (España)

MPX-460P is a remote volume control and zone assignment remote control with touch screen for audio matrix mod. MPX-4088.

## **TECHNICAL CHARACTERISTICS**

| FEATURES     | Remote control for volume control and zone assignment with touch screen for audio matrix mod. MPX-4088.  Connection to the matrix via RJ-45 cable, Cat 5e (see note).  Link extension for connecting up to 8 MPX-460P in series.  Capacitive LCD touch screen.  Surface installation. The rear panel is screwed to the wall and the front panel is secured with a screw. |
|--------------|--------------------------------------------------------------------------------------------------------------------------------------------------------------------------------------------------------------------------------------------------------------------------------------------------------------------------------------------------------------------------|
| INPUTS       | 1 RD port for connection to MPX-4088 matrix, RJ-45 (see note)                                                                                                                                                                                                                                                                                                            |
| OUTPUTS      | 1 extension link, RJ-45                                                                                                                                                                                                                                                                                                                                                  |
| CONTROLS     | Volume control, zone and scene allocation                                                                                                                                                                                                                                                                                                                                |
| POWER SUPPLY | 24 V DC, 100 mA, RD port<br>24 V DC, 300 mA, euroblock, for connection of more MPX-460P in series.                                                                                                                                                                                                                                                                       |
| DIMENSIONS   | 150 x 115 x 25 mm depth<br>Surface installation.                                                                                                                                                                                                                                                                                                                         |
| WEIGHT       | 0.29 kg                                                                                                                                                                                                                                                                                                                                                                  |
| ACCESSORIES  | Screws and mounting accessories                                                                                                                                                                                                                                                                                                                                          |
| NOTE         | High quality Cat 5e/6 cables with FTP/SFTP shielding must be used.  Cables should have shielded connectors with the cable shielding connected to the connector shield.  Maximum cable length 100 m.                                                                                                                                                                      |