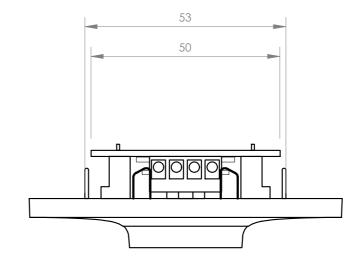

## **TECHNICAL CHARACTERISTICS**

| FEATURES   | Low impedance stereo attenuator for recessed or surface mounting.                                                                                   |
|------------|-----------------------------------------------------------------------------------------------------------------------------------------------------|
| POWER      | 10 + 10 W maximum                                                                                                                                   |
| OUTPUTS    | Low Z for 4-8 Ohm speakers                                                                                                                          |
| DIMENSIONS | Total: 83 x 83 x 43 mm depth Insert: 50 x 50 x 35 mm depth                                                                                          |
| CONTROLS   | 6 dimming positions and off switch                                                                                                                  |
| WEIGHT     | 0.1 kg                                                                                                                                              |
|            | For standard universal square box, round for plasterboard partitions and for surface installation box mod. DOT-BOX.  Distance between screws: 60 mm |