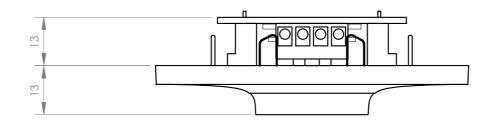

## **TECHNICAL CHARACTERISTICS**

| FEATURES   | Low impedance stereo attenuator for recessed or surface mounting.                                                                                   |
|------------|-----------------------------------------------------------------------------------------------------------------------------------------------------|
| POWER      | 10 + 10 W maximum                                                                                                                                   |
| OUTPUTS    | Low Z for 4-8 Ohm speakers                                                                                                                          |
| DIMENSIONS | Total: 83 x 83 x 43 mm depth Insert: 50 x 50 x 35 mm depth                                                                                          |
| CONTROLS   | 6 dimming positions and off switch                                                                                                                  |
| WEIGHT     | 0.1 kg                                                                                                                                              |
|            | For standard universal square box, round for plasterboard partitions and for surface installation box mod. DOT-BOX.  Distance between screws: 60 mm |