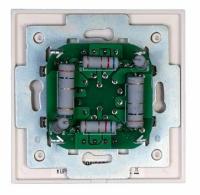

Ergonomically designed 6-position potentiometer with switch-off, which allows for easy handling.

Thanks to their standard dimensions, they can be fitted with universal square and round boxes for plasterboard partition walls (plasterboard). They can also be surface mounted in conjunction with the surface mounting boxes mod. DOT-BOX, available in black or white.

## **TECHNICAL CHARACTERISTICS**

| FEATURES   | Low impedance stereo attenuator for recessed or surface mounting.                                                                                   |
|------------|-----------------------------------------------------------------------------------------------------------------------------------------------------|
| POWER      | 10 + 10 W maximum                                                                                                                                   |
| OUTPUTS    | Low Z for 4-8 Ohm speakers                                                                                                                          |
| DIMENSIONS | Total: 83 x 83 x 43 mm depth Insert: 50 x 50 x 35 mm depth                                                                                          |
| CONTROLS   | 6 dimming positions and off switch                                                                                                                  |
| WEIGHT     | 0.1 kg                                                                                                                                              |
|            | For standard universal square box, round for plasterboard partitions and for surface installation box mod. DOT-BOX.  Distance between screws: 60 mm |