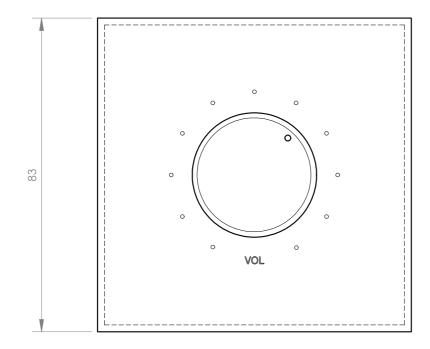

## **TECHNICAL CHARACTERISTICS**

| FEATURES   | Low impedance stereo attenuator for recessed or surface mounting.                                                                                   |
|------------|-----------------------------------------------------------------------------------------------------------------------------------------------------|
| POWER      | 10 + 10 W maximum                                                                                                                                   |
| OUTPUTS    | Low Z for 4-8 Ohm speakers                                                                                                                          |
| DIMENSIONS | Total: 83 x 83 x 43 mm depth Insert: 50 x 50 x 35 mm depth                                                                                          |
| CONTROLS   | 6 dimming positions and off switch                                                                                                                  |
| WEIGHT     | 0.1 kg                                                                                                                                              |
|            | For standard universal square box, round for plasterboard partitions and for surface installation box mod. DOT-BOX.  Distance between screws: 60 mm |