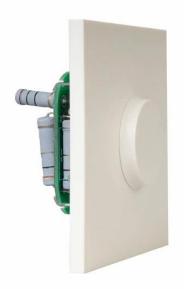

## **DOT-210ST**

LOW-IMPEDANCE STEREO ATTENUATOR

For 100 V line installations

For universal standard case

6 position ergonomic potentiometer with switch off

Minimalist aesthetic

ESPECIALLY RECOMMENDED IN:

All sectors

## **DESCRIPTION**

Low impedance stereo attenuator for flush or surface mounting.

Minimalist aesthetics, with FONESTAR's own design, taking into account the needs of the market to make them go unnoticed in any installation, whether domestic or professional.

Ergonomically designed 6-position potentiometer with switch-off, which allows for easy handling.

Thanks to their standard dimensions, they can be fitted with universal square and round boxes for plasterboard partition walls (plasterboard). They can also be surface mounted in conjunction with the surface mounting boxes mod. DOT-BOX, available in black or white.