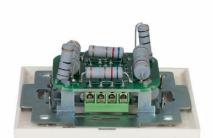

Ergonomically designed 6-position potentiometer with switch-off, which allows for easy handling.

Thanks to their standard dimensions, they can be fitted with universal square and round boxes for plasterboard partition walls (plasterboard). They can also be surface mounted in conjunction with the surface mounting boxes mod. DOT-BOX, available in black or white.

## **TECHNICAL CHARACTERISTICS**

| FEATURES   | Low impedance stereo attenuator for recessed or surface mounting.                                                                                   |
|------------|-----------------------------------------------------------------------------------------------------------------------------------------------------|
| POWER      | 10 + 10 W maximum                                                                                                                                   |
| OUTPUTS    | Low Z for 4-8 Ohm speakers                                                                                                                          |
| DIMENSIONS | Total: 83 x 83 x 43 mm depth Insert: 50 x 50 x 35 mm depth                                                                                          |
| CONTROLS   | 6 dimming positions and off switch                                                                                                                  |
| WEIGHT     | 0.1 kg                                                                                                                                              |
|            | For standard universal square box, round for plasterboard partitions and for surface installation box mod. DOT-BOX.  Distance between screws: 60 mm |