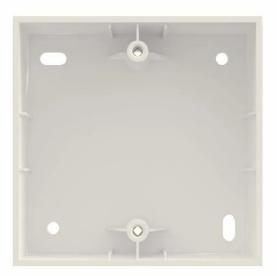

## DESCRIPTION

Installation box for attenuators

Minimalist aesthetics, of FONESTAR's own design, taking into account the needs of the market to make them go unnoticed in any installation, whether domestic or professional. For surface installation of the DOT attenuator series.

## **TECHNICAL CHARACTERISTICS**

| FEATURES   | ABS standard square universal surface installation box for DOT series attenuators. |
|------------|------------------------------------------------------------------------------------|
| COLOUR     | White                                                                              |
| DIMENSIONS | 83 x 83 x 50 mm depth<br>Distance between screws: 60 mm                            |