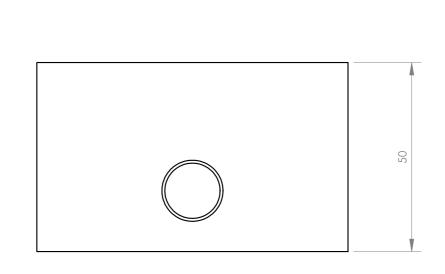

## **TECHNICAL CHARACTERISTICS**

| FEATURES   | ABS standard square universal surface installation box for DOT series attenuators. |
|------------|------------------------------------------------------------------------------------|
| COLOUR     | White                                                                              |
| DIMENSIONS | 83 x 83 x 50 mm depth<br>Distance between screws: 60 mm                            |