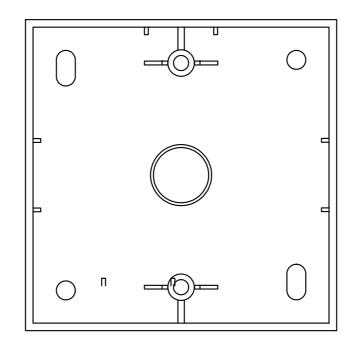

## **TECHNICAL CHARACTERISTICS**

| FEATURES   | ABS standard square universal surface installation box for DOT series attenuators. |
|------------|------------------------------------------------------------------------------------|
| COLOUR     | White                                                                              |
| DIMENSIONS | 83 x 83 x 50 mm depth<br>Distance between screws: 60 mm                            |