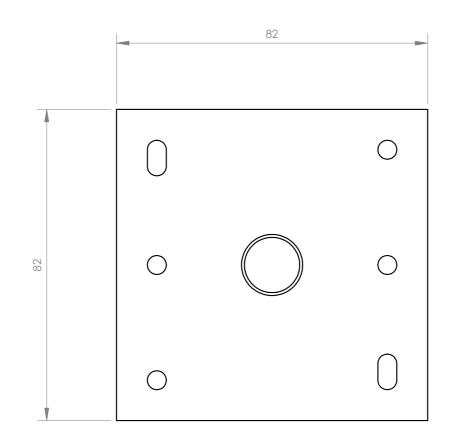

## **TECHNICAL CHARACTERISTICS**

| FEATURES   | ABS standard square universal surface installation box for DOT series attenuators. |
|------------|------------------------------------------------------------------------------------|
| COLOUR     | White                                                                              |
| DIMENSIONS | 83 x 83 x 50 mm depth<br>Distance between screws: 60 mm                            |

+ Info: https://fones

**FONESTAR** 

https://fonestar.com/DOT-BOX-B

Poligono Trascueto. 39600 Revilla de Camargo. Cantabria (España)

Model

|                               | Units | Scale |
|-------------------------------|-------|-------|
| RIES SURFACE INSTALLATION BOX | mm    | 1:1   |