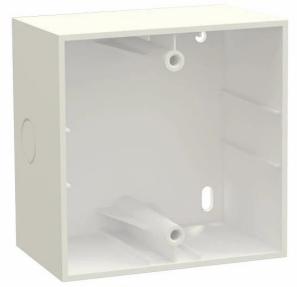

## DESCRIPTION

Installation box for attenuators

Minimalist aesthetics, of FONESTAR's own design, taking into account the needs of the market to make them go unnoticed in any installation, whether domestic or professional. For surface installation of the DOT attenuator series.

## **TECHNICAL CHARACTERISTICS**

| FEATURES   | ABS standard square universal surface installation box for DOT series attenuators. |
|------------|------------------------------------------------------------------------------------|
| COLOUR     | White                                                                              |
| DIMENSIONS | 83 x 83 x 50 mm depth<br>Distance between screws: 60 mm                            |