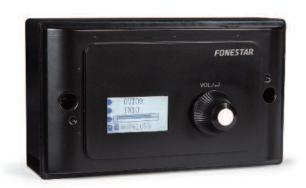

## **DESCRIPTION**

The model MPX-430VS is a remote control of volume, zones and two analogue audio outputs for the matrix model MPX-4088.

## **TECHNICAL SPECIFICATIONS**

|                 | MPX-430VS                                                                                                                                                                                                                       |
|-----------------|---------------------------------------------------------------------------------------------------------------------------------------------------------------------------------------------------------------------------------|
| CHARACTERISTICS | Volume control with two balanced audio outputs and zone allocation for audio matrix mod. <b>MPX-4088</b> . Connection to the matrix via RJ-45 cable, Cat 5e. LCD display with volume level information for the selected output. |
| INPUTS          | 1 RD port for connection to matrix <b>MPX-4088</b> , RJ-45                                                                                                                                                                      |
| OUTPUTS         | 2 balanced lines, euroblock, 240 $\Omega$ , 7.74 V, assignable to the digital channels 9/10 or 11/12                                                                                                                            |
| CONTROLS        | Volume control and zone allocation                                                                                                                                                                                              |
| CONNECTIONS     | RJ-45 cable, Cat 5e                                                                                                                                                                                                             |
| POWER SUPPLY    | 24 V DC, 100 mA, RD port                                                                                                                                                                                                        |
| DIMENSIONS      | 147 x 86 x 47 mm depth                                                                                                                                                                                                          |
| ACCESSORIES     | Surface box                                                                                                                                                                                                                     |