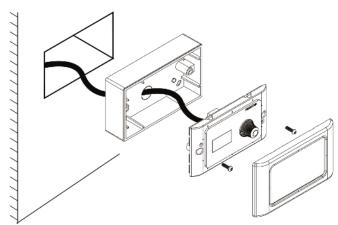

## INSTALLATION

Connect the MPX-430VS control with Cat 5e cable or superior, RJ-45 connector to the 9/10 or 11/12 RD ports on the matrix.

Note: the total length of the cable must not exceed 150 metres for an STP Cat 5e cable.