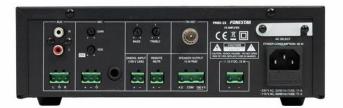

## **TECHNICAL CHARACTERISTICS**

| FEATURES   | Public address amplifier.<br>USB/FM player.<br>Microphone input with mix, gain and priority level control.<br>Tone controls.<br>100 V and 4 Ohm outputs.<br>Mounting on vehicles and desktop.                                                                                                                                                                            |
|------------|--------------------------------------------------------------------------------------------------------------------------------------------------------------------------------------------------------------------------------------------------------------------------------------------------------------------------------------------------------------------------|
| POWER      | 15 W RMS                                                                                                                                                                                                                                                                                                                                                                 |
| RESPONSE   | 20-20,000 Hz ± 3 dB                                                                                                                                                                                                                                                                                                                                                      |
| DISTORTION | Harmonic: <1% at 1 kHz                                                                                                                                                                                                                                                                                                                                                   |
| INPUTS     | 1 balanced / unbalanced mic,<br>euroblock / 6.3 mm jack, 600 Ohm 6 mV RMS<br>1 auxiliary, euroblock / 2 x RCA, 47,000 Ohm 300 mV RMS<br>1 line 100 V, euroblock                                                                                                                                                                                                          |
| FUNCTIONS  | Input priority.<br>100V Emergency input with maximum priority, attenuates all other inputs.<br>Mute by contact closure, attenuates all inputs except the 100V Emergency input.<br>Microphone with priority over Aux and Player inputs, by signal level, selectable.<br>Power on, protection, signal peak and output signal indicator lights<br>Fanless induction cooling |

**FONESTAR** 

+ Info:

https://fonestar.com/PROX-15

DATA SHEET

| CONTROLS     | Microphone volume<br>Selected input volume<br>Input selector<br>USB/FM player controls<br>Tone: bass and treble<br>Microphone gain and priority                                                                                                                                       |
|--------------|---------------------------------------------------------------------------------------------------------------------------------------------------------------------------------------------------------------------------------------------------------------------------------------|
| PLAYER       | USB player with background music playback mode. When switched on, automatically<br>starts playback<br>FM digital tuner with presets and automatic scanning<br>Memory of last mode selected (USB or FM), last song played or last station tuned.<br>Starts playing in successive order |
| IMPEDANCE    | 4 Ohm and 100 V line, euroblock                                                                                                                                                                                                                                                       |
| POWER SUPPLY | 230/115 V AC, 50 W and 12 V DC, 15 W                                                                                                                                                                                                                                                  |
| DIMENSIONS   | 254 x 84 x 225 mm depth                                                                                                                                                                                                                                                               |
| WEIGHT       | 3.5 kg                                                                                                                                                                                                                                                                                |
| ACCESSORIES  | FM antenna                                                                                                                                                                                                                                                                            |
| OPTIONAL     | PROX-15SP: surface mount bracket                                                                                                                                                                                                                                                      |