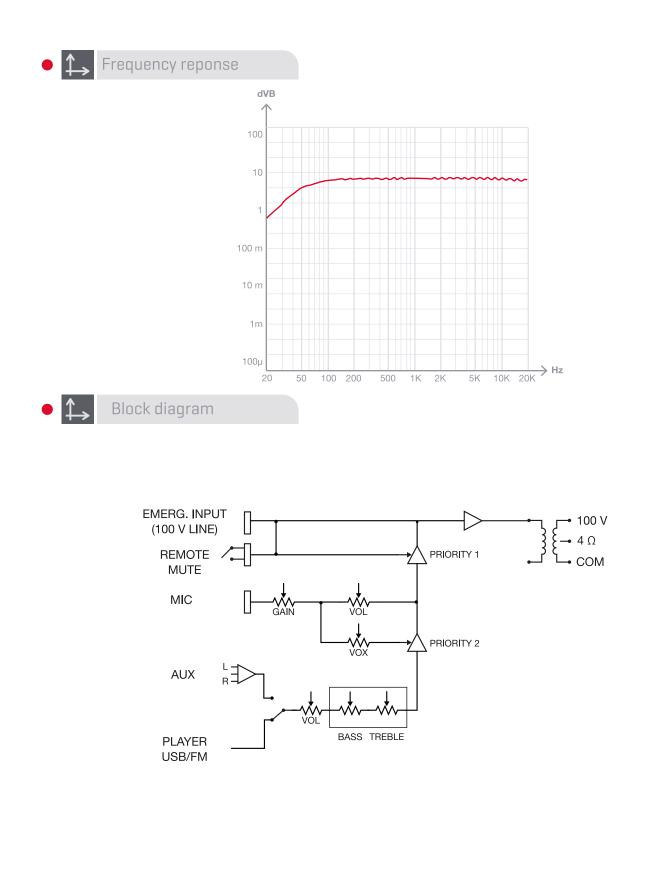

## **TECHNICAL CHARACTERISTICS**

| FEATURES   | Public address amplifier.<br>USB/FM player.<br>Microphone input with mix, gain and priority level control.<br>Tone controls.<br>100 V and 4 Ohm outputs.<br>Mounting on vehicles and desktop.                                                                                                                                                                            |
|------------|--------------------------------------------------------------------------------------------------------------------------------------------------------------------------------------------------------------------------------------------------------------------------------------------------------------------------------------------------------------------------|
| POWER      | 15 W RMS                                                                                                                                                                                                                                                                                                                                                                 |
| RESPONSE   | 20-20,000 Hz ± 3 dB                                                                                                                                                                                                                                                                                                                                                      |
| DISTORTION | Harmonic: <1% at 1 kHz                                                                                                                                                                                                                                                                                                                                                   |
| INPUTS     | 1 balanced / unbalanced mic,<br>euroblock / 6.3 mm jack, 600 Ohm 6 mV RMS<br>1 auxiliary, euroblock / 2 x RCA, 47,000 Ohm 300 mV RMS<br>1 line 100 V, euroblock                                                                                                                                                                                                          |
| FUNCTIONS  | Input priority.<br>100V Emergency input with maximum priority, attenuates all other inputs.<br>Mute by contact closure, attenuates all inputs except the 100V Emergency input.<br>Microphone with priority over Aux and Player inputs, by signal level, selectable.<br>Power on, protection, signal peak and output signal indicator lights<br>Fanless induction cooling |