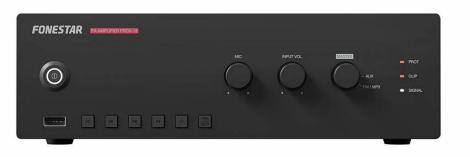

DATA SHEET

PUBLIC ADDRESS / AMPLIFIERS / MONO

PA SINGLE ZONE AMPLIFIER

OOOO

Excellent sound quality

- Modern and discreet design
- USB/FM player
- Compact size, for desktop use
  - Secure, easy-to-connect euroblock connectors

## DESCRIPTION

Public address amplifier with USB/FM Player

A perfect solution integrating amplifier, mixer, player, microphone and auxiliary inputs in a single unit, for PA installations with 100 V or low impedance loudspeakers requiring intuitive operation on a tight budget. Secure, easy-to-connect euroblock connectors. Excellent sound quality. Modern and discreet design.

## **TECHNICAL CHARACTERISTICS**

| FEATURES   | Public address amplifier.<br>USB/FM player.<br>Microphone input with mix, gain and priority level control.<br>Tone controls.<br>100 V and 4 Ohm outputs.<br>Mounting on vehicles and desktop.                                                                                                                                                                            |
|------------|--------------------------------------------------------------------------------------------------------------------------------------------------------------------------------------------------------------------------------------------------------------------------------------------------------------------------------------------------------------------------|
| POWER      | 15 W RMS                                                                                                                                                                                                                                                                                                                                                                 |
| RESPONSE   | 20-20,000 Hz ± 3 dB                                                                                                                                                                                                                                                                                                                                                      |
| DISTORTION | Harmonic: <1% at 1 kHz                                                                                                                                                                                                                                                                                                                                                   |
| INPUTS     | 1 balanced / unbalanced mic,<br>euroblock / 6.3 mm jack, 600 Ohm 6 mV RMS<br>1 auxiliary, euroblock / 2 x RCA, 47,000 Ohm 300 mV RMS<br>1 line 100 V, euroblock                                                                                                                                                                                                          |
| FUNCTIONS  | Input priority.<br>100V Emergency input with maximum priority, attenuates all other inputs.<br>Mute by contact closure, attenuates all inputs except the 100V Emergency input.<br>Microphone with priority over Aux and Player inputs, by signal level, selectable.<br>Power on, protection, signal peak and output signal indicator lights<br>Fanless induction cooling |

**FONESTAR** 

+ Info:

https://fonestar.com/PROX-15

DATA SHEET

| CONTROLS     | Microphone volume<br>Selected input volume<br>Input selector<br>USB/FM player controls<br>Tone: bass and treble<br>Microphone gain and priority                                                                                                                                       |
|--------------|---------------------------------------------------------------------------------------------------------------------------------------------------------------------------------------------------------------------------------------------------------------------------------------|
| PLAYER       | USB player with background music playback mode. When switched on, automatically<br>starts playback<br>FM digital tuner with presets and automatic scanning<br>Memory of last mode selected (USB or FM), last song played or last station tuned.<br>Starts playing in successive order |
| IMPEDANCE    | 4 Ohm and 100 V line, euroblock                                                                                                                                                                                                                                                       |
| POWER SUPPLY | 230/115 V AC, 50 W and 12 V DC, 15 W                                                                                                                                                                                                                                                  |
| DIMENSIONS   | 254 x 84 x 225 mm depth                                                                                                                                                                                                                                                               |
| WEIGHT       | 3.5 kg                                                                                                                                                                                                                                                                                |
| ACCESSORIES  | FM antenna                                                                                                                                                                                                                                                                            |
| OPTIONAL     | PROX-15SP: surface mount bracket                                                                                                                                                                                                                                                      |