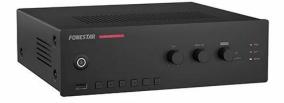

## DESCRIPTION

Public address amplifier with USB/FM Player

A perfect solution integrating amplifier, mixer, player, microphone and auxiliary inputs in a single unit, for PA installations with 100 V or low impedance loudspeakers requiring intuitive operation on a tight budget. Secure, easy-to-connect euroblock connectors. Excellent sound quality. Modern and discreet design.

**FONESTAR** 

+ Info:

https://fonestar.com/PROX-15

DATA SHEET

| CONTROLS     | Microphone volume<br>Selected input volume<br>Input selector<br>USB/FM player controls<br>Tone: bass and treble<br>Microphone gain and priority                                                                                                                                       |
|--------------|---------------------------------------------------------------------------------------------------------------------------------------------------------------------------------------------------------------------------------------------------------------------------------------|
| PLAYER       | USB player with background music playback mode. When switched on, automatically<br>starts playback<br>FM digital tuner with presets and automatic scanning<br>Memory of last mode selected (USB or FM), last song played or last station tuned.<br>Starts playing in successive order |
| IMPEDANCE    | 4 Ohm and 100 V line, euroblock                                                                                                                                                                                                                                                       |
| POWER SUPPLY | 230/115 V AC, 50 W and 12 V DC, 15 W                                                                                                                                                                                                                                                  |
| DIMENSIONS   | 254 x 84 x 225 mm depth                                                                                                                                                                                                                                                               |
| WEIGHT       | 3.5 kg                                                                                                                                                                                                                                                                                |
| ACCESSORIES  | FM antenna                                                                                                                                                                                                                                                                            |
| OPTIONAL     | PROX-15SP: surface mount bracket                                                                                                                                                                                                                                                      |