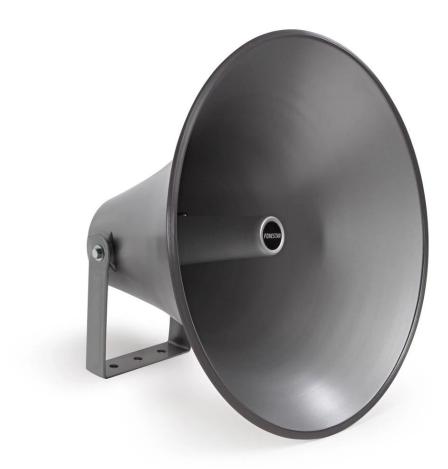

## DESCRIPTION

Horn speaker manufactured in aluminium. Suitable for all types of indoor and outdoor PA installations in large areas. Standard 1 3/8" thread for use with high power drivers.

## **TECHNICAL CHARACTERISTICS**

| FEATURES   | Horn speaker with standard 1 3/8" thread for driver. |
|------------|------------------------------------------------------|
| DISPERSION | 100°                                                 |
| MATERIAL   | Aluminium                                            |
| COLOUR     | Grey (RAL 9006)                                      |
| DIMENSIONS | 51 cm Ø x 38 cm depth                                |
| WEIGHT     | 1.9 kg                                               |