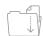

## DESCRIPTION

Horn speaker manufactured in aluminium. Suitable for all types of indoor and outdoor PA installations in large areas. Standard 1 3/8" thread for use with high power drivers.

## **TECHNICAL CHARACTERISTICS**

| FEATURES   | Horn speaker with standard 1 3/8" thread for driver. |
|------------|------------------------------------------------------|
| DISPERSION | 100°                                                 |
| MATERIAL   | Aluminium                                            |
| COLOUR     | Grey (RAL 9006)                                      |
| DIMENSIONS | 51 cm Ø x 38 cm depth                                |
| WEIGHT     | 1.9 kg                                               |