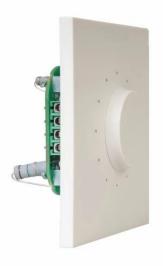

## **DESCRIPTION**

Low impedance mono attenuator for flush or surface mounting.

Minimalist aesthetics, with FONESTAR's own design, taking into account the needs of the market to make them go unnoticed in any installation, whether domestic or professional.

Ergonomically designed potentiometer with 10 attenuation and switch-off positions for easy handling.

Thanks to their standard dimensions, they can be fitted with universal square and round boxes for plasterboard partition walls (plasterboard). They can also be surface mounted in conjunction with the surface mounting boxes mod. DOT-BOX, available in black or white.

## **TECHNICAL CHARACTERISTICS**

| FEATURES   | Low impedance mono attenuator for recessed or surface mounting.                                                                                     |
|------------|-----------------------------------------------------------------------------------------------------------------------------------------------------|
| POWER      | 10 W maximum                                                                                                                                        |
| OUTPUTS    | Low Z for 4-8 Ohm speakers                                                                                                                          |
| DIMENSIONS | Total: 83 x 83 x 33 mm depth Insert: 50 x 50 x 21 mm depth                                                                                          |
| CONTROLS   | 10-position potentiometer with off switch.                                                                                                          |
| WEIGHT     | 0.1 kg                                                                                                                                              |
|            | For standard universal square box, round for plasterboard partitions and for surface installation box mod. DOT-BOX.  Distance between screws: 60 mm |