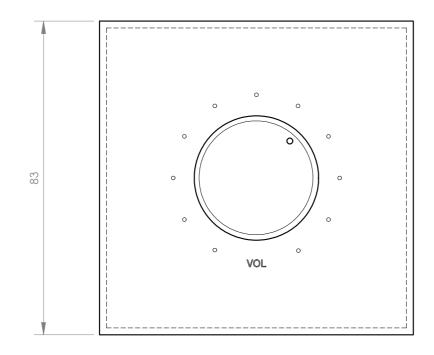

Ergonomically designed potentiometer with 10 attenuation and switch-off positions for easy handling.

Thanks to their standard dimensions, they can be fitted with universal square and round boxes for plasterboard partition walls (plasterboard). They can also be surface mounted in conjunction with the surface mounting boxes mod. DOT-BOX, available in black or white.

## **TECHNICAL CHARACTERISTICS**

| FEATURES   | Low impedance mono attenuator for recessed or surface mounting.                                                                                     |
|------------|-----------------------------------------------------------------------------------------------------------------------------------------------------|
| POWER      | 10 W maximum                                                                                                                                        |
| OUTPUTS    | Low Z for 4-8 Ohm speakers                                                                                                                          |
| DIMENSIONS | Total: 83 x 83 x 33 mm depth Insert: 50 x 50 x 21 mm depth                                                                                          |
| CONTROLS   | 10-position potentiometer with off switch.                                                                                                          |
| WEIGHT     | 0.1 kg                                                                                                                                              |
|            | For standard universal square box, round for plasterboard partitions and for surface installation box mod. DOT-BOX.  Distance between screws: 60 mm |