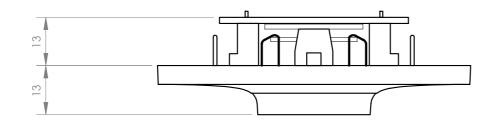

## **TECHNICAL CHARACTERISTICS**

| FEATURES   | Low impedance mono attenuator for recessed or surface mounting.                                                                                     |
|------------|-----------------------------------------------------------------------------------------------------------------------------------------------------|
| POWER      | 10 W maximum                                                                                                                                        |
| OUTPUTS    | Low Z for 4-8 Ohm speakers                                                                                                                          |
| DIMENSIONS | Total: 83 x 83 x 33 mm depth Insert: 50 x 50 x 21 mm depth                                                                                          |
| CONTROLS   | 10-position potentiometer with off switch.                                                                                                          |
| WEIGHT     | 0.1 kg                                                                                                                                              |
|            | For standard universal square box, round for plasterboard partitions and for surface installation box mod. DOT-BOX.  Distance between screws: 60 mm |