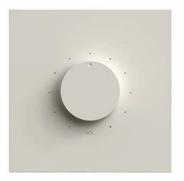

## DOT-10M

LOW IMPEDANCE MONO ATTENUATOR

For 4-8? low Z speakers

For universal standard case

6 position ergonomic potentiometer with switch off

Minimalist aesthetic

ESPECIALLY RECOMMENDED IN:

All sectors

## **DESCRIPTION**

Low impedance mono attenuator for flush or surface mounting.

Minimalist aesthetics, with FONESTAR's own design, taking into account the needs of the market to make them go unnoticed in any installation, whether domestic or professional.

Ergonomically designed potentiometer with 10 attenuation and switch-off positions for easy handling.

Thanks to their standard dimensions, they can be fitted with universal square and round boxes for plasterboard partition walls (plasterboard). They can also be surface mounted in conjunction with the surface mounting boxes mod. DOT-BOX, available in black or white.