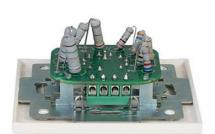

Ergonomically designed potentiometer with 10 attenuation and switch-off positions for easy handling.

Thanks to their standard dimensions, they can be fitted with universal square and round boxes for plasterboard partition walls (plasterboard). They can also be surface mounted in conjunction with the surface mounting boxes mod. DOT-BOX, available in black or white.

## **TECHNICAL CHARACTERISTICS**

| FEATURES   | Low impedance mono attenuator for recessed or surface mounting.                                                                                     |
|------------|-----------------------------------------------------------------------------------------------------------------------------------------------------|
| POWER      | 10 W maximum                                                                                                                                        |
| OUTPUTS    | Low Z for 4-8 Ohm speakers                                                                                                                          |
| DIMENSIONS | Total: 83 x 83 x 33 mm depth Insert: 50 x 50 x 21 mm depth                                                                                          |
| CONTROLS   | 10-position potentiometer with off switch.                                                                                                          |
| WEIGHT     | 0.1 kg                                                                                                                                              |
|            | For standard universal square box, round for plasterboard partitions and for surface installation box mod. DOT-BOX.  Distance between screws: 60 mm |