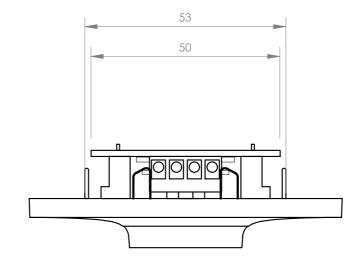

## **TECHNICAL CHARACTERISTICS**

| FEATURES   | Low impedance mono attenuator for recessed or surface mounting.                                                                                     |
|------------|-----------------------------------------------------------------------------------------------------------------------------------------------------|
| POWER      | 10 W maximum                                                                                                                                        |
| OUTPUTS    | Low Z for 4-8 Ohm speakers                                                                                                                          |
| DIMENSIONS | Total: 83 x 83 x 33 mm depth Insert: 50 x 50 x 21 mm depth                                                                                          |
| CONTROLS   | 10-position potentiometer with off switch.                                                                                                          |
| WEIGHT     | 0.1 kg                                                                                                                                              |
|            | For standard universal square box, round for plasterboard partitions and for surface installation box mod. DOT-BOX.  Distance between screws: 60 mm |