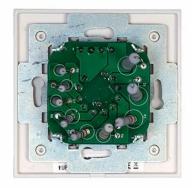

Ergonomically designed potentiometer with 10 attenuation and switch-off positions for easy handling.

Thanks to their standard dimensions, they can be fitted with universal square and round boxes for plasterboard partition walls (plasterboard). They can also be surface mounted in conjunction with the surface mounting boxes mod. DOT-BOX, available in black or white.

## **TECHNICAL CHARACTERISTICS**

| FEATURES   | Low impedance mono attenuator for recessed or surface mounting.                                                                                     |
|------------|-----------------------------------------------------------------------------------------------------------------------------------------------------|
| POWER      | 10 W maximum                                                                                                                                        |
| OUTPUTS    | Low Z for 4-8 Ohm speakers                                                                                                                          |
| DIMENSIONS | Total: 83 x 83 x 33 mm depth Insert: 50 x 50 x 21 mm depth                                                                                          |
| CONTROLS   | 10-position potentiometer with off switch.                                                                                                          |
| WEIGHT     | 0.1 kg                                                                                                                                              |
|            | For standard universal square box, round for plasterboard partitions and for surface installation box mod. DOT-BOX.  Distance between screws: 60 mm |