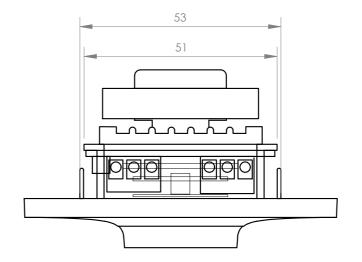

## **TECHNICAL CHARACTERISTICS**

| FEATURES   | 100 V line attenuator with autotransformer for recessed or surface mounting 2-wire input and 3- and 4-wire priority systems. |
|------------|------------------------------------------------------------------------------------------------------------------------------|
| POWER      | 30 W maximum                                                                                                                 |
| INPUTS     | High Z 100 V line                                                                                                            |
| OUTPUTS    | High Z 100 V line                                                                                                            |
| CONTROLS   | 10 attenuation positions and off switch                                                                                      |
| DIMENSIONS | Total: 83 x 83 x 50 mm depth<br>Insert: 50 x 50 x 38 mm depth                                                                |
| WEIGHT     | 0.15 kg                                                                                                                      |