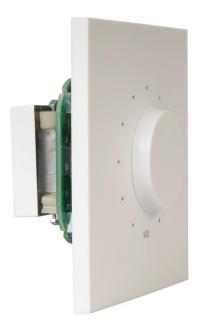

## **DOT-30TR**

100 V LINE ATTENUATOR

100 V line

Priority by 3 or 4 wires with relay

For universal standard case

10 position ergonomic potentiometer with switch off

Minimalist aesthetic

ESPECIALLY RECOMMENDED IN:

## **DESCRIPTION**

100 V line attenuator with 3-wire or 4-wire priority with relay for flush or surface mounting.

Minimalist aesthetics, with FONESTAR's own design, taking into account the needs of the market to make them go unnoticed in any installation, whether domestic or professional.

Ergonomically designed potentiometer with 10 attenuation and switch-off positions for easy handling.

They offer 2-wire inputs as well as 3-wire and 4-wire inputs priority systems Therefore, they are perfect for issuing priority warnings in large installations.