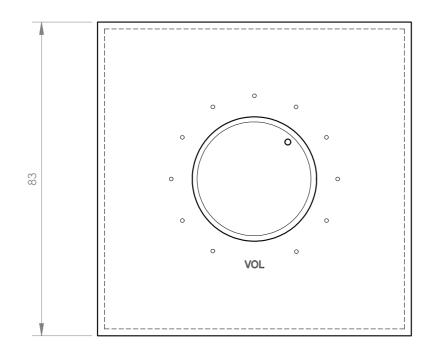

## **TECHNICAL CHARACTERISTICS**

| FEATURES   | 100 V line attenuator with autotransformer for recessed or surface mounting 2-wire input and 3- and 4-wire priority systems. |
|------------|------------------------------------------------------------------------------------------------------------------------------|
| POWER      | 30 W maximum                                                                                                                 |
| INPUTS     | High Z 100 V line                                                                                                            |
| OUTPUTS    | High Z 100 V line                                                                                                            |
| CONTROLS   | 10 attenuation positions and off switch                                                                                      |
| DIMENSIONS | Total: 83 x 83 x 50 mm depth<br>Insert: 50 x 50 x 38 mm depth                                                                |
| WEIGHT     | 0.15 kg                                                                                                                      |