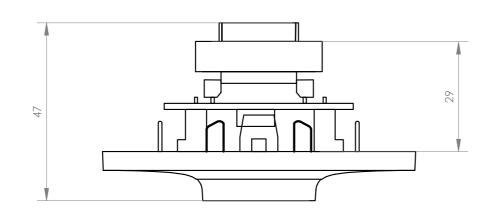

## **TECHNICAL CHARACTERISTICS**

| FEATURES   | 100 V line attenuator with autotransformer for recessed or surface mounting 2-wire input and 3- and 4-wire priority systems. |
|------------|------------------------------------------------------------------------------------------------------------------------------|
| POWER      | 30 W maximum                                                                                                                 |
| INPUTS     | High Z 100 V line                                                                                                            |
| OUTPUTS    | High Z 100 V line                                                                                                            |
| CONTROLS   | 10 attenuation positions and off switch                                                                                      |
| DIMENSIONS | Total: 83 x 83 x 50 mm depth<br>Insert: 50 x 50 x 38 mm depth                                                                |
| WEIGHT     | 0.15 kg                                                                                                                      |