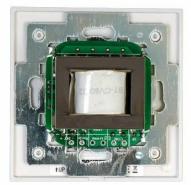

Ergonomically designed potentiometer with 10 attenuation and switch-off positions for easy handling. They offer 2-wire inputs as well as 3-wire and 4-wire inputs priority systems Therefore, they are perfect for issuing priority warnings in large installations.

## **TECHNICAL CHARACTERISTICS**

| FEATURES   | 100 V line attenuator with autotransformer for recessed or surface mounting 2-wire input and 3- and 4-wire priority systems. |
|------------|------------------------------------------------------------------------------------------------------------------------------|
| POWER      | 60 W maximum                                                                                                                 |
| INPUTS     | High Z 100 V line                                                                                                            |
| OUTPUTS    | High Z 100 V line                                                                                                            |
| CONTROLS   | 10 attenuation positions and off switch                                                                                      |
| DIMENSIONS | Total: 83 x 83 x 50 mm depth<br>Insert: 50 x 50 x 37.8 mm depth                                                              |
| WEIGHT     | 0.2 kg                                                                                                                       |