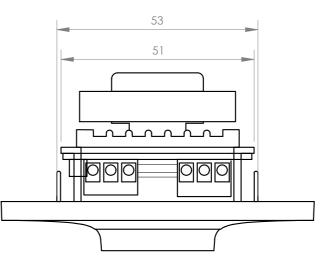

## **TECHNICAL CHARACTERISTICS**

| FEATURES   | 100 V line attenuator with autotransformer for recessed or surface mounting 2-wire input and 3- and 4-wire priority systems. |
|------------|------------------------------------------------------------------------------------------------------------------------------|
| POWER      | 60 W maximum                                                                                                                 |
| INPUTS     | High Z 100 V line                                                                                                            |
| OUTPUTS    | High Z 100 V line                                                                                                            |
| CONTROLS   | 10 attenuation positions and off switch                                                                                      |
| DIMENSIONS | Total: 83 x 83 x 50 mm depth<br>Insert: 50 x 50 x 37.8 mm depth                                                              |
| WEIGHT     | 0.2 kg                                                                                                                       |