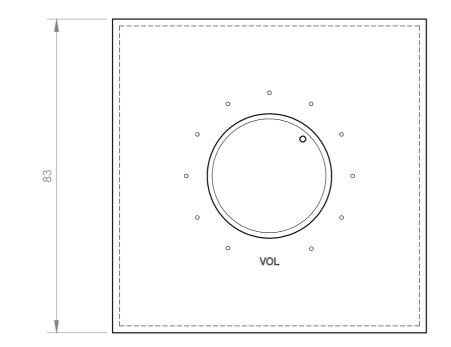

Ergonomically designed potentiometer with 10 attenuation and switch-off positions for easy handling. They offer 2-wire inputs as well as 3-wire and 4-wire inputs priority systems Therefore, they are perfect for issuing priority warnings in large installations.

## **TECHNICAL CHARACTERISTICS**

| FEATURES   | 100 V line attenuator with autotransformer for recessed or surface mounting 2-wire input and 3- and 4-wire priority systems. |
|------------|------------------------------------------------------------------------------------------------------------------------------|
| POWER      | 60 W maximum                                                                                                                 |
| INPUTS     | High Z 100 V line                                                                                                            |
| OUTPUTS    | High Z 100 V line                                                                                                            |
| CONTROLS   | 10 attenuation positions and off switch                                                                                      |
| DIMENSIONS | Total: 83 x 83 x 50 mm depth<br>Insert: 50 x 50 x 37.8 mm depth                                                              |
| WEIGHT     | 0.2 kg                                                                                                                       |