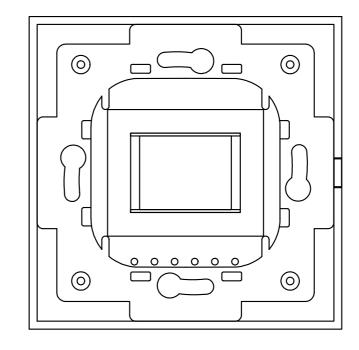

Thanks to their standard dimensions, they can be fitted with universal square and round boxes for plasterboard partition walls (plasterboard). They can also be surface mounted in conjunction with the surface mounting boxes mod. DOT-BOX, available in black or white.

FONESTAR

+ Info:

https://fonestar.com/DOT-60TR

Poligono Trascueto. 39600 Revilla de Camargo. Cantabria (España)

For standard universal square box, round for plasterboard partitions and for surface installation box mod. DOT-BOX.