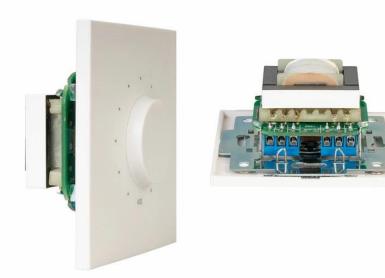

## DESCRIPTION

100 V line attenuator with 3-wire or 4-wire priority with relay for flush or surface mounting.

Minimalist aesthetics, with FONESTAR's own design, taking into account the needs of the market to make them go unnoticed in any installation, whether domestic or professional.

Ergonomically designed potentiometer with 10 attenuation and switch-off positions for easy handling. They offer 2-wire inputs as well as 3-wire and 4-wire inputs priority systems Therefore, they are perfect for issuing priority warnings in large installations.

Thanks to their standard dimensions, they can be fitted with universal square and round boxes for plasterboard partition walls (plasterboard). They can also be surface mounted in conjunction with the surface mounting boxes mod. DOT-BOX, available in black or white.

## **TECHNICAL CHARACTERISTICS**

| FEATURES   | 100 V line attenuator with autotransformer for recessed or surface mounting 2-wire input and 3- and 4-wire priority systems. |
|------------|------------------------------------------------------------------------------------------------------------------------------|
| POWER      | 60 W maximum                                                                                                                 |
| INPUTS     | High Z 100 V line                                                                                                            |
| OUTPUTS    | High Z 100 V line                                                                                                            |
| CONTROLS   | 10 attenuation positions and off switch                                                                                      |
| DIMENSIONS | Total: 83 x 83 x 50 mm depth<br>Insert: 50 x 50 x 37.8 mm depth                                                              |
| WEIGHT     | 0.2 kg                                                                                                                       |