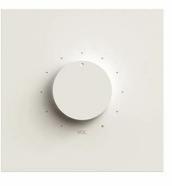

## DESCRIPTION

100 V line attenuator with 3-wire or 4-wire priority with relay for flush or surface mounting.

Minimalist aesthetics, with FONESTAR's own design, taking into account the needs of the market to make them go unnoticed in any installation, whether domestic or professional.

Ergonomically designed potentiometer with 10 attenuation and switch-off positions for easy handling. They offer 2-wire inputs as well as 3-wire and 4-wire inputs priority systems Therefore, they are perfect for issuing priority warnings in large installations.

The entire range is supplied in white, however, for installations requiring black attenuators, the black panel mod can be purchased separately. DOT-01N, easily interchangeable with white.

Perfect for public address and voice evacuation systems, large and small shops, shopping centres, hotels, cafés, amusement arcades, home use, etc.