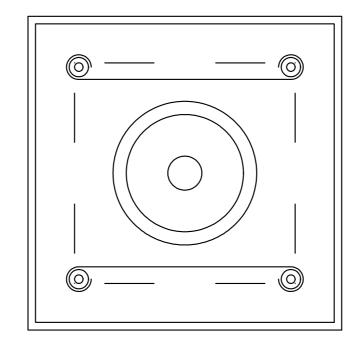

## **DESCRIPTION**

Panel for DOT series attenuators.

Minimalist aesthetics, with FONESTAR's own design, taking into account the needs of the market to make them go unnoticed in any installation, whether domestic or professional.

For installations requiring black attenuators, easily interchangeable with white.

Public address and voice evacuation systems, large and small shops, shopping centres, hotels, cafés, amusement arcades, domestic use, etc.