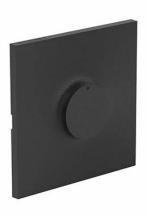

## **DOT-01N**

PANEL FOR DOT SERIES DIMMERS

Ergonomic design

Minimalist aesthetic

Easily interchangeable with white

ESPECIALLY RECOMMENDED IN:

All sectors

+ Info:

## **DESCRIPTION**

Panel for DOT series attenuators.

Minimalist aesthetics, with FONESTAR's own design, taking into account the needs of the market to make them go unnoticed in any installation, whether domestic or professional.

## **TECHNICAL CHARACTERISTICS**

| FEATURES   | DOT series attenuator panel. |
|------------|------------------------------|
| COLOUR     | Black                        |
| DIMENSIONS | 83 x 83 x 13 mm depth        |