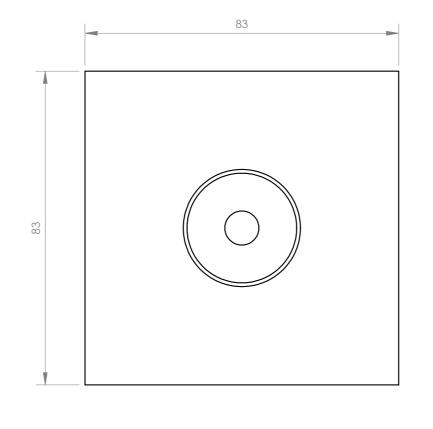

## **TECHNICAL CHARACTERISTICS**

| FEATURES   | DOT series attenuator panel. |
|------------|------------------------------|
| COLOUR     | Black                        |
| DIMENSIONS | 83 x 83 x 13 mm depth        |