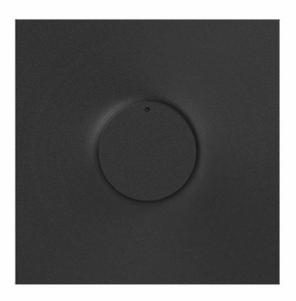

## **DOT-01N**

PANEL FOR DOT SERIES DIMMERS

Ergonomic design

Minimalist aesthetic

Easily interchangeable with white

ESPECIALLY RECOMMENDED IN:

All sectors

+ Info:

## **DESCRIPTION**

Panel for DOT series attenuators.

Minimalist aesthetics, with FONESTAR's own design, taking into account the needs of the market to make them go unnoticed in any installation, whether domestic or professional.

## **TECHNICAL CHARACTERISTICS**

| FEATURES   | DOT series attenuator panel. |
|------------|------------------------------|
| COLOUR     | Black                        |
| DIMENSIONS | 83 x 83 x 13 mm depth        |