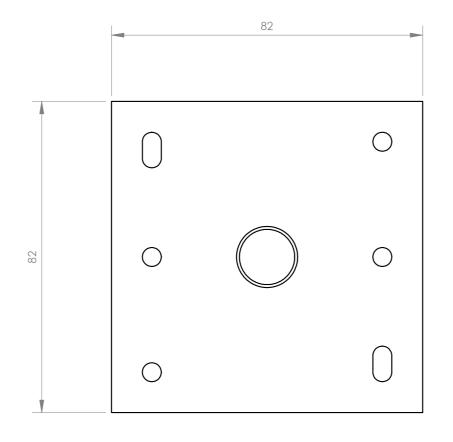

## **TECHNICAL CHARACTERISTICS**

| FEATURES   | ABS standard square universal surface installation box for DOT series attenuators. |
|------------|------------------------------------------------------------------------------------|
| COLOUR     | Black                                                                              |
| DIMENSIONS | 83 x 83 x 50 mm depth Distance between screws: 60 mm                               |