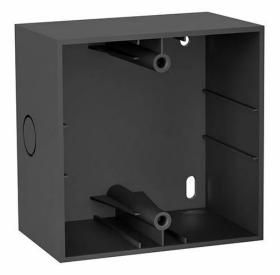

## **DOT-BOX-N**

DOT SERIES SURFACE INSTALLATION BOX

For surface installation of the DOT attenuator series.

Minimalist aesthetic

ESPECIALLY RECOMMENDED IN:

All sectors

+ Info:

https://fonestar.com/DOT-BOX-N

## **DESCRIPTION**

Installation box for attenuators

Minimalist aesthetics, of FONESTAR's own design, taking into account the needs of the market to make them go unnoticed in any installation, whether domestic or professional.

For surface installation of the DOT attenuator series.

Perfect for public address and voice evacuation systems, large and small shops, shopping centres, hotels, cafés, amusement arcades, home use, etc.