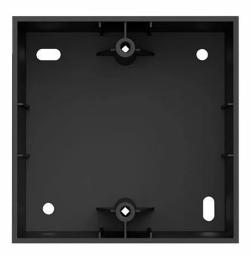

## **DESCRIPTION**

Installation box for attenuators

Minimalist aesthetics, of FONESTAR's own design, taking into account the needs of the market to make them go unnoticed in any installation, whether domestic or professional.

## **TECHNICAL CHARACTERISTICS**

| FEATURES   | ABS standard square universal surface installation box for DOT series attenuators. |
|------------|------------------------------------------------------------------------------------|
| COLOUR     | Black                                                                              |
| DIMENSIONS | 83 x 83 x 50 mm depth Distance between screws: 60 mm                               |