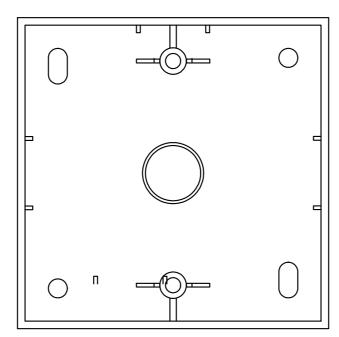

## **DESCRIPTION**

Installation box for attenuators

Minimalist aesthetics, of FONESTAR's own design, taking into account the needs of the market to make them go unnoticed in any installation, whether domestic or professional.

## **TECHNICAL CHARACTERISTICS**

| FEATURES   | ABS standard square universal surface installation box for DOT series attenuators. |
|------------|------------------------------------------------------------------------------------|
| COLOUR     | Black                                                                              |
| DIMENSIONS | 83 x 83 x 50 mm depth Distance between screws: 60 mm                               |