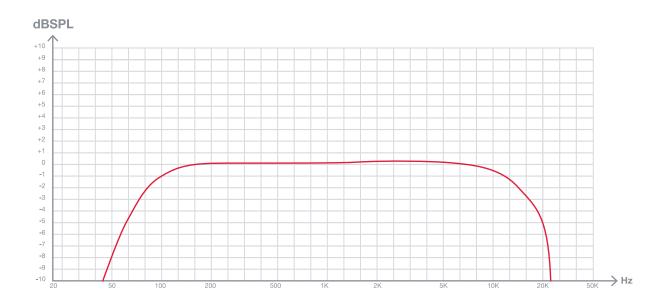

# • SPL vs Frequency

Amplia la información de los productos en: https://fonestar.com/MAX-240Z