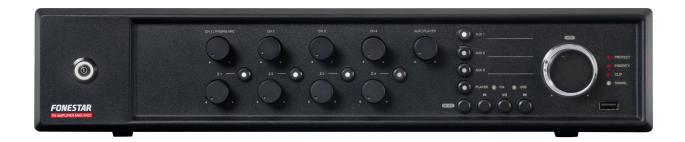

### **MAX-240Z**

PA MULTI-ZONE AMPLIFIER

#### **DESCRIPTION**

PA amplifier with USB/FM player and speaker zone selector.

Designed by Fonestar, unique, elegant and innovative.

It uses a current class D amplifier of high efficiency and reliability to offer the best sound performance. Achieves the sound coverage of any space for long periods of time.

Euroblock connectors with secure, long-lasting and low-maintenance connection.

The amplifier offers user-friendly operation.

It can be used as a desktop or rack-mounted amplifier.

Perfect for PA and piped music systems with 100 V or low impedance line loudspeakers. In commercial premises, educational centres, monuments, exhibitions, bars, restaurants, etc.