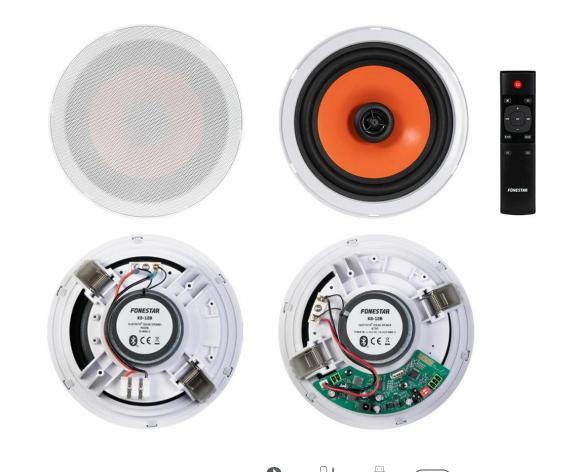

## **KS-12B**

SOUND KIT. PAIR OF BLUETOOTH CEILING SPEAKERS

High-quality, powerful stereo sound 2 x 20 W RMS integrated amplifier Easy integration and installation

+ Info:

https://fonestar.com/KS-12B

## **DESCRIPTION**

Pair of Bluetooth® ceiling speakers. Ideal sound kit for offices and home, in medium sized rooms, kitchens, etc., consisting of active speaker and passive speaker, with coaxial speakers with 6" wooofer and 1" tweeter.Enjoy high quality and powerful sound without distortion. It has several audio sources, Bluetooth receiver, USB player and auxiliary input, expanding its possibilities and allowing you to enjoy your music. You can receive music from your smartphone via Bluetooth. You can also play music from a USB or any other device with line level output connected to the auxiliary input.It allows you to limit the maximum volume to 50%, to ensure that there is no disturbance. In addition, it has a mono/stereo selector for different listening configurations. It allows to select 5 equalisations with the remote control to adapt the listening to the tastes of the listeners. Its frameless round aluminium grille speakers allow for easy integration into any space.It can be controlled by smartphone in Bluetooth mode or via the included remote control.Ideal for small sound systems in waiting rooms, small shops, offices, homes, etc.

## **TECHNICAL CHARACTERISTICS**

| FEATURES                  | Pair of Bluetooth ceiling speakers.  Active speaker with integrated amplifier and passive speaker output.  Bluetooth receiver.  USB player for mp3 and wav files.  Line input.  Automatic Standby function after 10 minutes without audio signal.  Stereo or mono operation mode.  Maximum volume limit between 100% and 50%.  5 selectable equalisations.  High sound quality coaxial speakers.  Frameless aluminium protective grille.  Remote control included. |
|---------------------------|--------------------------------------------------------------------------------------------------------------------------------------------------------------------------------------------------------------------------------------------------------------------------------------------------------------------------------------------------------------------------------------------------------------------------------------------------------------------|
| BLUETOOTH                 | Bluetooth 5.3 Transmission distance 10 m.                                                                                                                                                                                                                                                                                                                                                                                                                          |
| AMPLIFIER                 | 2 x 20 W RMS                                                                                                                                                                                                                                                                                                                                                                                                                                                       |
| LOUDSPEAKERS              | Coaxial: 6" woofer and 1" tweeter (active and passive) @ 8 Ohm                                                                                                                                                                                                                                                                                                                                                                                                     |
| CONTROLS                  | Volume limiter (50% and 100%) Stereo/mono selector 5 Equalizations USB playback mode (random, repeat all, repeat 1)                                                                                                                                                                                                                                                                                                                                                |
| INPUTS                    | 1 stereo aux, euroblock                                                                                                                                                                                                                                                                                                                                                                                                                                            |
| RESPONSE                  | 60-20,000 Hz                                                                                                                                                                                                                                                                                                                                                                                                                                                       |
| S/N RATIO                 | 92 dB                                                                                                                                                                                                                                                                                                                                                                                                                                                              |
| SENSITIVITY               | 89 dB @ 1W/1m                                                                                                                                                                                                                                                                                                                                                                                                                                                      |
| MAXIMUM ACOUSTIC PRESSURE | 101 dB @ max W/1m                                                                                                                                                                                                                                                                                                                                                                                                                                                  |
| MATERIALS                 | ABS enclosure Frame-less aluminium round grille                                                                                                                                                                                                                                                                                                                                                                                                                    |
| CONNECTORS                | Euroblock                                                                                                                                                                                                                                                                                                                                                                                                                                                          |
| COLOUR                    | White (RAL 9003)                                                                                                                                                                                                                                                                                                                                                                                                                                                   |
| POWER SUPPLY              | 24 V DC, 3 A including adapter                                                                                                                                                                                                                                                                                                                                                                                                                                     |
| DIMENSIONS                | Loudspeakers:<br>185 mm Ø x 75 mm depth<br>Cut-out hole: 170 mm Ø                                                                                                                                                                                                                                                                                                                                                                                                  |
| WEIGHT                    | 1.5 kg                                                                                                                                                                                                                                                                                                                                                                                                                                                             |
| ACCESSORIES               | Speaker cable 5 m Remote control receiver extension cable 1 m Remote control Batteries for remote control                                                                                                                                                                                                                                                                                                                                                          |
| NOTE                      | Possibility to change Bluetooth ID and password with PC software.                                                                                                                                                                                                                                                                                                                                                                                                  |