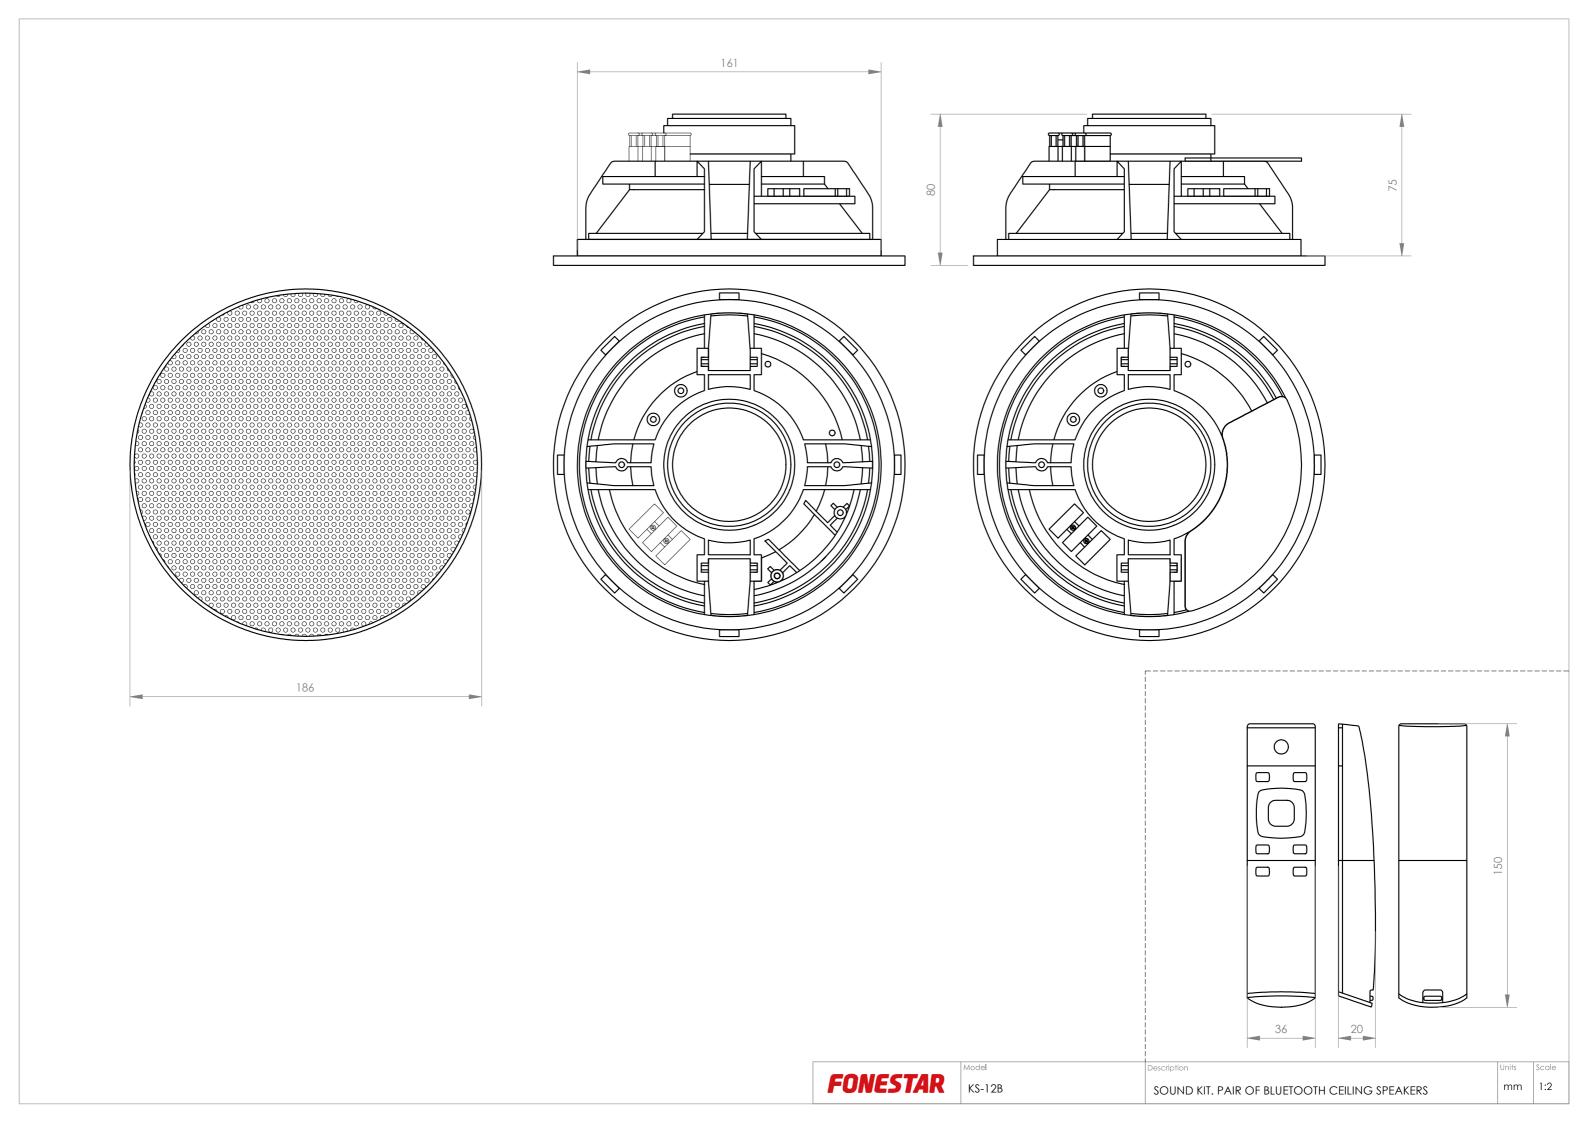

## **TECHNICAL CHARACTERISTICS**

| FEATURES                  | Pair of Bluetooth ceiling speakers.  Active speaker with integrated amplifier and passive speaker output.  Bluetooth receiver.  USB player for mp3 and wav files.  Line input.  Automatic Standby function after 10 minutes without audio signal.  Stereo or mono operation mode.  Maximum volume limit between 100% and 50%.  5 selectable equalisations.  High sound quality coaxial speakers.  Frameless aluminium protective grille.  Remote control included. |
|---------------------------|--------------------------------------------------------------------------------------------------------------------------------------------------------------------------------------------------------------------------------------------------------------------------------------------------------------------------------------------------------------------------------------------------------------------------------------------------------------------|
| BLUETOOTH                 | Bluetooth 5.3 Transmission distance 10 m.                                                                                                                                                                                                                                                                                                                                                                                                                          |
| AMPLIFIER                 | 2 x 20 W RMS                                                                                                                                                                                                                                                                                                                                                                                                                                                       |
| LOUDSPEAKERS              | Coaxial: 6" woofer and 1" tweeter (active and passive) @ 8 Ohm                                                                                                                                                                                                                                                                                                                                                                                                     |
| CONTROLS                  | Volume limiter (50% and 100%) Stereo/mono selector 5 Equalizations USB playback mode (random, repeat all, repeat 1)                                                                                                                                                                                                                                                                                                                                                |
| INPUTS                    | 1 stereo aux, euroblock                                                                                                                                                                                                                                                                                                                                                                                                                                            |
| RESPONSE                  | 60-20,000 Hz                                                                                                                                                                                                                                                                                                                                                                                                                                                       |
| S/N RATIO                 | 92 dB                                                                                                                                                                                                                                                                                                                                                                                                                                                              |
| SENSITIVITY               | 89 dB @ 1W/1m                                                                                                                                                                                                                                                                                                                                                                                                                                                      |
| MAXIMUM ACOUSTIC PRESSURE | 101 dB @ max W/1m                                                                                                                                                                                                                                                                                                                                                                                                                                                  |
| MATERIALS                 | ABS enclosure Frame-less aluminium round grille                                                                                                                                                                                                                                                                                                                                                                                                                    |
| CONNECTORS                | Euroblock                                                                                                                                                                                                                                                                                                                                                                                                                                                          |
| COLOUR                    | White (RAL 9003)                                                                                                                                                                                                                                                                                                                                                                                                                                                   |
| POWER SUPPLY              | 24 V DC, 3 A including adapter                                                                                                                                                                                                                                                                                                                                                                                                                                     |
| DIMENSIONS                | Loudspeakers:<br>185 mm Ø x 75 mm depth<br>Cut-out hole: 170 mm Ø                                                                                                                                                                                                                                                                                                                                                                                                  |
| WEIGHT                    | 1.5 kg                                                                                                                                                                                                                                                                                                                                                                                                                                                             |
| ACCESSORIES               | Speaker cable 5 m Remote control receiver extension cable 1 m Remote control Batteries for remote control                                                                                                                                                                                                                                                                                                                                                          |
| NOTE                      | Possibility to change Bluetooth ID and password with PC software.                                                                                                                                                                                                                                                                                                                                                                                                  |