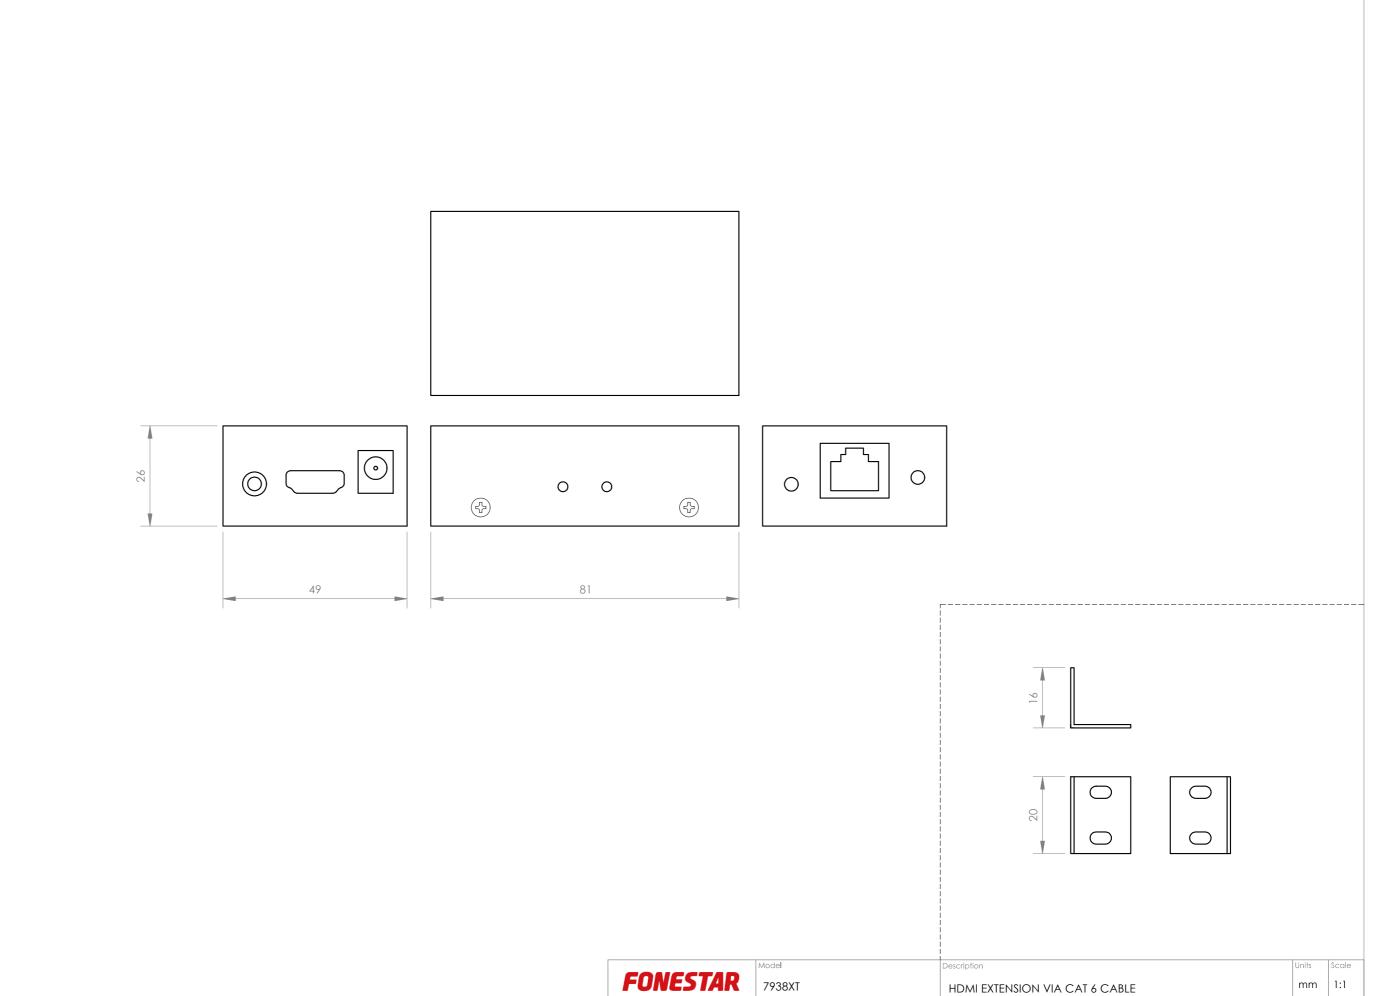

## **TECHNICAL CHARACTERISTICS**

| FEATURES     | 1.3 HDMI Cat 6 cable extension.  Resolution 1080p@60Hz and below.  Bandwidth 4.95 Gbps.  Supports EDID pass-through.  Transmission distance up to 60 m for 1080p@60Hz resolutions with Cat 6 cable.  Remote control turn-over transmission function 20 - 60 kHz.  Self-adjusting and re-connecting function.  ESD electrostatic discharge protection/                                                     |
|--------------|-----------------------------------------------------------------------------------------------------------------------------------------------------------------------------------------------------------------------------------------------------------------------------------------------------------------------------------------------------------------------------------------------------------|
| HDMI         | 1.3                                                                                                                                                                                                                                                                                                                                                                                                       |
| HDCP         | 1.3                                                                                                                                                                                                                                                                                                                                                                                                       |
| DELAY        | 1 ms                                                                                                                                                                                                                                                                                                                                                                                                      |
| POWER SUPPLY | Transmitter: 5 V DC, 1 A with adapter included Receiver: PoC (Power over Coaxial)                                                                                                                                                                                                                                                                                                                         |
| MEASUREMENTS | Transmitter and receiver: 81 x 26 x 48 mm depth                                                                                                                                                                                                                                                                                                                                                           |
| WEIGHT       | 0.25 kg                                                                                                                                                                                                                                                                                                                                                                                                   |
| ACCESSORIES  | Remote control IR transmitter and receiver Surface anchor mounts                                                                                                                                                                                                                                                                                                                                          |
| NOTE         | It is recommended to use high quality Cat 6 cables with FTP/SFTP shielding.  Cables should have shielded connectors with the cable shielding connected to the connector shield. This improves the reliability of HDMI extenders, preventing ground loops produced when interconnecting devices (player/receiver and TV) with different ground references which may cause loss or break-up of the picture. |