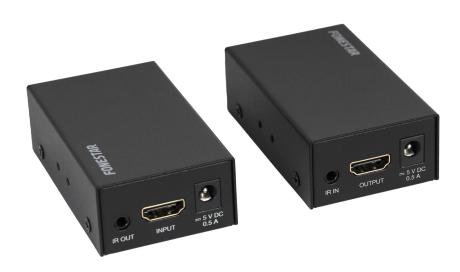

## **7938XT**

HDMI EXTENSION VIA CAT 6 CABLE

Extends HDMI signal over Cat 6 cable

HD 1080p@60Hz resolution

Transmission signal up to 60 m

1.3 HDMI

1.3 HDCP

ESPECIALLY RECOMMENDED IN:

## **DESCRIPTION**

Cat 6 Cable HDMI ExtensionIncreases the transmission distance of HDMI 1080p signals up to 60 m using Cat 6 cable. Essential for carrying the HDMI signal over a greater distance than that supported by HDMI cables, which do not support distances greater than 15 m at best. Using Cat 6 cables makes installation cheaper and saves time. It facilitates the passage of the cable through pipes and walls, reducing the difficulty and time required for installation. It also carries the remote control signal from the TV receiver to the transmitter to control the receiver or player. For installations where the receiver or player is away from the TV or projector, such as: exhibitions, shop windows, training rooms, conference rooms, sports centres, bars, restaurants, etc.

## **TECHNICAL CHARACTERISTICS**

| FEATURES     | 1.3 HDMI Cat 6 cable extension.  Resolution 1080p@60Hz and below.  Bandwidth 4.95 Gbps.  Supports EDID pass-through.  Transmission distance up to 60 m for 1080p@60Hz resolutions with Cat 6 cable.  Remote control turn-over transmission function 20 - 60 kHz.  Self-adjusting and re-connecting function.  ESD electrostatic discharge protection/                                                     |
|--------------|-----------------------------------------------------------------------------------------------------------------------------------------------------------------------------------------------------------------------------------------------------------------------------------------------------------------------------------------------------------------------------------------------------------|
| HDMI         | 1.3                                                                                                                                                                                                                                                                                                                                                                                                       |
| HDCP         | 1.3                                                                                                                                                                                                                                                                                                                                                                                                       |
| DELAY        | 1 ms                                                                                                                                                                                                                                                                                                                                                                                                      |
| POWER SUPPLY | Transmitter: 5 V DC, 1 A with adapter included Receiver: PoC (Power over Coaxial)                                                                                                                                                                                                                                                                                                                         |
| MEASUREMENTS | Transmitter and receiver: 81 x 26 x 48 mm depth                                                                                                                                                                                                                                                                                                                                                           |
| WEIGHT       | 0.25 kg                                                                                                                                                                                                                                                                                                                                                                                                   |
| ACCESSORIES  | Remote control IR transmitter and receiver Surface anchor mounts                                                                                                                                                                                                                                                                                                                                          |
| NOTE         | It is recommended to use high quality Cat 6 cables with FTP/SFTP shielding.  Cables should have shielded connectors with the cable shielding connected to the connector shield. This improves the reliability of HDMI extenders, preventing ground loops produced when interconnecting devices (player/receiver and TV) with different ground references which may cause loss or break-up of the picture. |