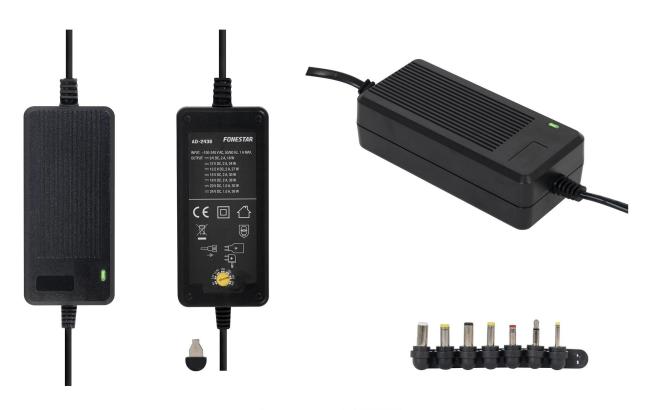

## **AD-2436**

AC/DC 9 TO 24 V, 2 A, 36 W POWER ADAPTER

Power your devices safely and efficiently

Interchangeable connectors for the most common DC connections. Reversible polarity.

Switched and stabilized

## **DESCRIPTION**

AC/DC adapter with selectable voltage and 7 interchangeable connectors, compatible with the most common DC connections. Switched-circuit power supply with low standby power consumption. High energy efficiency. Safe operation with short-circuit, overload, overcurrent and overvoltage protection. Power your devices safely and efficiently. For devices with 9 to 24 V DC power supply, and maximum power consumption of 2 A or 36 W. Compatible with many household electronic devices, such as speakers, LED strip lights, monitors, etc.

## **TECHNICAL CHARACTERISTICS**

| FEATURES                  | AC/DC adapter for devices with 9 to 24 V power supply and maximum power consumption of 2 A, 36 W max. 7 voltage settings. 7 interchangeable connectors, compatible with the most common DC connections. Reversible polarity. Switched circuit with high energy efficiency. Low standby consumption. LED power-on indicator. |
|---------------------------|-----------------------------------------------------------------------------------------------------------------------------------------------------------------------------------------------------------------------------------------------------------------------------------------------------------------------------|
| POWER SUPPLY              | POWER SUPPLY                                                                                                                                                                                                                                                                                                                |
| OUTPUTS                   | Manual selection 9 V, 2 A, 18 W 12 V, 2 A, 24 W 13.5 V, 2 A, 27 W 15 V, 2 A, 30 W 18 V, 2 A, 36 W 20 V, 1.5 A, 30 W 24 V, 1.5 A, 36 W                                                                                                                                                                                       |
| CONNECTORS                | Connectors (mm): 5.5 x 2.5 5 x 2.1 4.8 x 1.7 4 x 1.7 3.5 x 1.35 2.35 x 0.7 Jack 3.5                                                                                                                                                                                                                                         |
| STANDBY POWER CONSUMPTION | CONSUMO EN REPOSO                                                                                                                                                                                                                                                                                                           |
| PROTECTION                | Short-circuit, overload, overcurrent and overvoltage.                                                                                                                                                                                                                                                                       |
| CABLE                     | AC: 0.5m<br>DC: 1.2 m                                                                                                                                                                                                                                                                                                       |
| MEDIDAS                   | 5 x 3.5 x 11 cm depth                                                                                                                                                                                                                                                                                                       |
| WEIGHT                    | 0.21 kg                                                                                                                                                                                                                                                                                                                     |