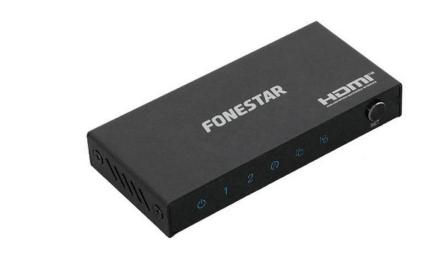

## **FO-22S2ED**

1 X 2 HDMI AMPLIFIER SPLITTER.

Splits HDMI signals (1 input to 2 outputs)

UHD 4K@60Hz resolution

Downscaler and EDID function

2.0 HDMI

HDCP 2.2

+ Info:

## **DESCRIPTION**

HDMI 2.0 splitter (1 input x 2 outputs). Distribute the same image on multiple TVs. The same video and audio content can be shown on different TVs to be seen by more people.In addition, you can distribute the signal to TVs of different resolutions, thanks to the DOWN-SCALING function that automatically adjusts the output signal to the TV resolution. For installations where multiple TVs are needed for the audience such as exhibitions, shop displays, training rooms, conference rooms, sports centres, bars, restaurants, etc.