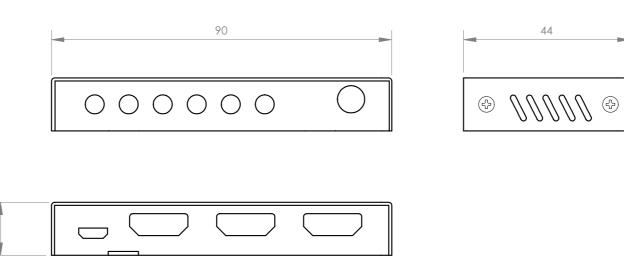

## **TECHNICAL CHARACTERISTICS**

| FEATURES     | 1x2 HDMI 2.0 amplifier splitter.  UHD 4K@60Hz resolution.  18 Gbps bandwidth.  DOWN-SCALING function on outputs (Auto adjustment for the resolution of each TV. Simultaneously provides 4K and 1080p outputs).  Intelligent EDID management, automatic or manual selection. |
|--------------|-----------------------------------------------------------------------------------------------------------------------------------------------------------------------------------------------------------------------------------------------------------------------------|
| HDMI         | 2.0, compatible with 1.4                                                                                                                                                                                                                                                    |
| HDCP         | 2.2, compatible with 1.4                                                                                                                                                                                                                                                    |
| DELAY        | 0 ms                                                                                                                                                                                                                                                                        |
| INPUTS       | 1 x HDMI female gold-plated connector                                                                                                                                                                                                                                       |
| OUTPUTS      | 2 x HDMI female gold-plated connectors                                                                                                                                                                                                                                      |
| INDICATORS   | Operating LED Output LED Operating mode LED                                                                                                                                                                                                                                 |
| POWER SUPPLY | 5 V DC, 1 A with adapter included                                                                                                                                                                                                                                           |
| DIMENSIONS   | 90 x 14 x 44 mm depth                                                                                                                                                                                                                                                       |
| WEIGHT       | 0.1 kg                                                                                                                                                                                                                                                                      |
| NOTES        | The cable must be HDMI 2.0.  Maximum cable length is 5m for 4K@60Hz 4:4:4 or 10m for 4K@30Hz or 1080p.                                                                                                                                                                      |