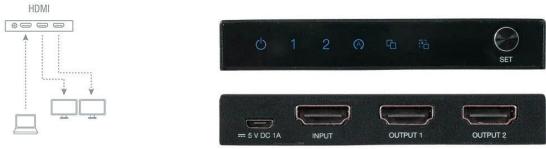

## **DESCRIPTION**

HDMI 2.0 splitter (1 input x 2 outputs). Distribute the same image on multiple TVs. The same video and audio content can be shown on different TVs to be seen by more people.In addition, you can distribute the signal to TVs of different resolutions, thanks to the DOWN-SCALING function that automatically adjusts the output signal to the TV resolution. For installations where multiple TVs are needed for the audience such as exhibitions, shop displays, training rooms, conference rooms, sports centres, bars, restaurants, etc.

## **TECHNICAL CHARACTERISTICS**

| FEATURES     | 1x2 HDMI 2.0 amplifier splitter.  UHD 4K@60Hz resolution.  18 Gbps bandwidth.  DOWN-SCALING function on outputs (Auto adjustment for the resolution of each TV. Simultaneously provides 4K and 1080p outputs).  Intelligent EDID management, automatic or manual selection. |
|--------------|-----------------------------------------------------------------------------------------------------------------------------------------------------------------------------------------------------------------------------------------------------------------------------|
| HDMI         | 2.0, compatible with 1.4                                                                                                                                                                                                                                                    |
| HDCP         | 2.2, compatible with 1.4                                                                                                                                                                                                                                                    |
| DELAY        | 0 ms                                                                                                                                                                                                                                                                        |
| INPUTS       | 1 x HDMI female gold-plated connector                                                                                                                                                                                                                                       |
| OUTPUTS      | 2 x HDMI female gold-plated connectors                                                                                                                                                                                                                                      |
| INDICATORS   | Operating LED Output LED Operating mode LED                                                                                                                                                                                                                                 |
| POWER SUPPLY | 5 V DC, 1 A with adapter included                                                                                                                                                                                                                                           |
| DIMENSIONS   | 90 x 14 x 44 mm depth                                                                                                                                                                                                                                                       |
| WEIGHT       | 0.1 kg                                                                                                                                                                                                                                                                      |
| NOTES        | The cable must be HDMI 2.0.  Maximum cable length is 5m for 4K@60Hz 4:4:4 or 10m for 4K@30Hz or 1080p.                                                                                                                                                                      |