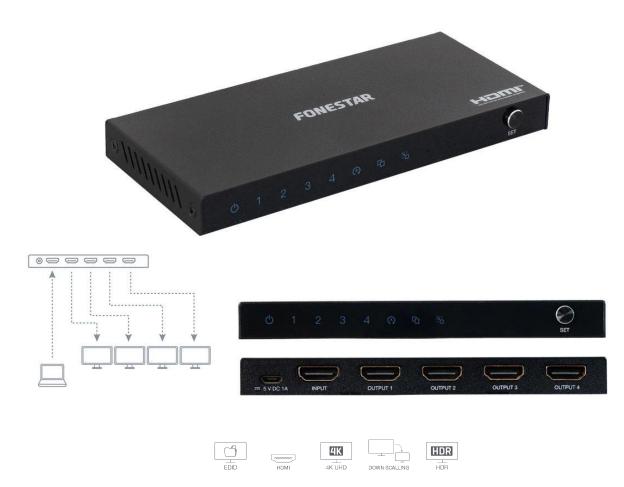

## **FO-22S4ED**

1 X 4 HDMI AMPLIFIER SPLITTER.

Allocates HDMI signals (1 input to 4 outputs)

UHD 4K@60Hz resolution

Downscaler and EDID function

2.0 HDMI

HDCP 2.2

+ Info:

## **DESCRIPTION**

HDMI 2.0 splitter (1 input x 4 outputs). Distribute the same image on multiple TVs. The same video and audio content can be shown on different TVs to be seen by more people.In addition, you can distribute the signal to TVs of different resolutions, thanks to the DOWN-SCALING function that automatically adjusts the output signal to the TV resolution. For installations where multiple TVs are needed for the audience such as exhibitions, shop displays, training rooms, conference rooms, sports centres, bars, restaurants, etc.

## **TECHNICAL CHARACTERISTICS**

| FEATURES     | 1x4 HDMI 2.0 amplifier splitter.  UHD 4K@60Hz resolution.  18 Gbps bandwidth.  DOWN-SCALING function on outputs (Auto adjustment for the resolution of each TV. Simultaneously provides 4K and 1080p outputs).  Intelligent EDID management, automatic or manual selection. |
|--------------|-----------------------------------------------------------------------------------------------------------------------------------------------------------------------------------------------------------------------------------------------------------------------------|
| HDMI         | 2.0, compatible with 1.4                                                                                                                                                                                                                                                    |
| HDCP         | 2.2, compatible with 1.4                                                                                                                                                                                                                                                    |
| DELAY        | 0 ms                                                                                                                                                                                                                                                                        |
| INPUTS       | 1 x HDMI female gold-plated connector                                                                                                                                                                                                                                       |
| OUTPUTS      | 4 x HDMI female gold-plated connectors                                                                                                                                                                                                                                      |
| INDICATORS   | Operating LED Output LED Operating mode LED                                                                                                                                                                                                                                 |
| POWER SUPPLY | 5 V DC, 1 A with adapter included                                                                                                                                                                                                                                           |
| DIMENSIONS   | 136 x 14 x 61 mm depth                                                                                                                                                                                                                                                      |
| WEIGHT       | 0.15 kg                                                                                                                                                                                                                                                                     |
| NOTES        | The cable must be HDMI 2.0.  Maximum cable length is 5m for 4K@60Hz 4:4:4 or 10m for 4K@30Hz or 1080p.                                                                                                                                                                      |