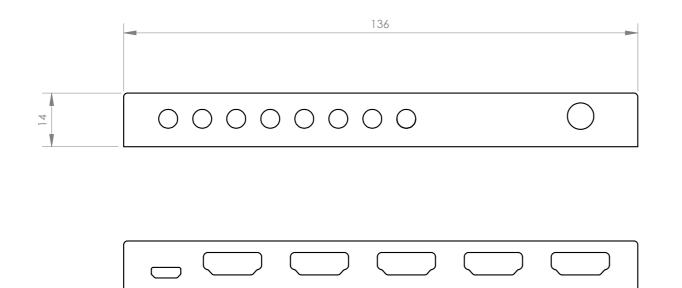

## **TECHNICAL CHARACTERISTICS**

| FEATURES     | 1x4 HDMI 2.0 amplifier splitter.  UHD 4K@60Hz resolution.  18 Gbps bandwidth.  DOWN-SCALING function on outputs (Auto adjustment for the resolution of each TV. Simultaneously provides 4K and 1080p outputs).  Intelligent EDID management, automatic or manual selection. |
|--------------|-----------------------------------------------------------------------------------------------------------------------------------------------------------------------------------------------------------------------------------------------------------------------------|
| HDMI         | 2.0, compatible with 1.4                                                                                                                                                                                                                                                    |
| HDCP         | 2.2, compatible with 1.4                                                                                                                                                                                                                                                    |
| DELAY        | 0 ms                                                                                                                                                                                                                                                                        |
| INPUTS       | 1 x HDMI female gold-plated connector                                                                                                                                                                                                                                       |
| OUTPUTS      | 4 x HDMI female gold-plated connectors                                                                                                                                                                                                                                      |
| INDICATORS   | Operating LED Output LED Operating mode LED                                                                                                                                                                                                                                 |
| POWER SUPPLY | 5 V DC, 1 A with adapter included                                                                                                                                                                                                                                           |
| DIMENSIONS   | 136 x 14 x 61 mm depth                                                                                                                                                                                                                                                      |
| WEIGHT       | 0.15 kg                                                                                                                                                                                                                                                                     |
| NOTES        | The cable must be HDMI 2.0.  Maximum cable length is 5m for 4K@60Hz 4:4:4 or 10m for 4K@30Hz or 1080p.                                                                                                                                                                      |