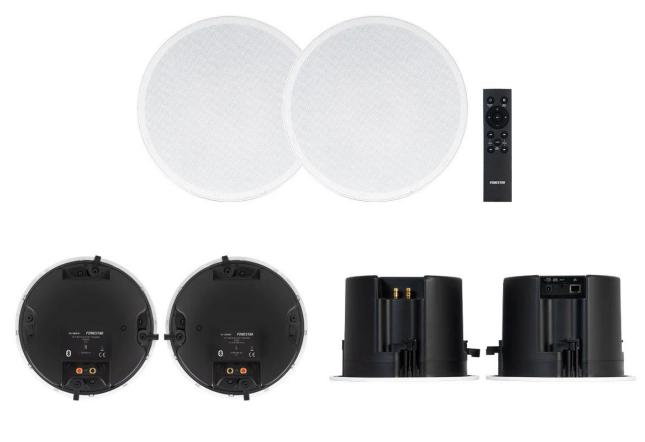

## KS-08WIFI

SOUND KIT 2 CEILING LOUDSPEAKERS WI-FI + BLUETOOTH

High-quality, powerful stereo sound

Wi-Fi receiver for music from online services and internet radio, with App

Direct Bluetooth music receiver from your smartphone

## **DESCRIPTION**

Pair of Wi-Fi and Bluetooth® ceiling loudspeakers.Ideal sound kit for office or home use, in medium-sized rooms, kitchens, etc., consisting of active loudspeaker and passive loudspeaker. The Class D amplifier offers high reliability and sound quality, and high efficiency. The speakers are coaxial with 6 1/2" woofer and 1" tweeter. Enjoy powerful, high-quality sound.Play music from your smartphone, tablet, Windows or Mac. You can stream music directly via Bluetooth or via Wi-Fi with App for smartphones and tablets (iOS and Android) that allows control and streaming of music content. It can connect to online music services and internet radio, allows you to play music while receiving calls or using your smartphone for other applications without sound or notifications being played on the loudspeakers. You can send the same music programme to several speakers at the same time in multi-room mode (see note), or play different music programmes on each speaker. You can also select a different volume for each speaker and customise its name, among other options. In addition to the Bluetooth and Wi-Fi receiver, it has an auxiliary input for connecting another sound source. This great pair of speakers consists of an active loudspeaker with receiver and amplifier and a passive loudspeaker. Simple and elegant design that can be integrated into any environment. It is supplied with the necessary elements to start playing. Ideal sound kit for home and professional audio installations (offices, medium sized rooms, kitchens, waiting rooms, clinics, etc.).

## **TECHNICAL CHARACTERISTICS**

| FEATURES     | Pair of Wi-Fi and Bluetooth ceiling loudspeakers.  Active loudspeaker with amplifier and output for passive loudspeaker.  Play music from your smartphone, tablet, Windows or Mac (DLNA and Airplay compatible).  App for control from smartphones and tablets (iOS and Android), which allows connection to online music services and internet radio (WiiM).  Bluetooth receiver.  Line input.  Multiroom function (see note).  Frameless, low-profile grille.  Remote control.                                                                                                                                                                                                                         |
|--------------|----------------------------------------------------------------------------------------------------------------------------------------------------------------------------------------------------------------------------------------------------------------------------------------------------------------------------------------------------------------------------------------------------------------------------------------------------------------------------------------------------------------------------------------------------------------------------------------------------------------------------------------------------------------------------------------------------------|
| BLUETOOTH    | 5.0 Bluetooth.<br>10 m transmission distance.                                                                                                                                                                                                                                                                                                                                                                                                                                                                                                                                                                                                                                                            |
| AMPLIFIER    | 2 x 25 W RMS                                                                                                                                                                                                                                                                                                                                                                                                                                                                                                                                                                                                                                                                                             |
| SPEAKERS     | Coaxial: 6 1/2" woofer, kevlar and 1" tweeter (active and passive) @ 8 Ohm                                                                                                                                                                                                                                                                                                                                                                                                                                                                                                                                                                                                                               |
| RESPONSE     | 80-20.000 Hz                                                                                                                                                                                                                                                                                                                                                                                                                                                                                                                                                                                                                                                                                             |
| INPUTS       | 1 x stereo aux, 3.5 mm jack, 1 V RMS<br>1 x RJ-45 Ethernet (Ethernet data connection)                                                                                                                                                                                                                                                                                                                                                                                                                                                                                                                                                                                                                    |
| S/N RATIO    | =< 92 dB                                                                                                                                                                                                                                                                                                                                                                                                                                                                                                                                                                                                                                                                                                 |
| COLOUR       | White                                                                                                                                                                                                                                                                                                                                                                                                                                                                                                                                                                                                                                                                                                    |
| POWER SUPPLY | 24 V DC, 3 A with adapter included                                                                                                                                                                                                                                                                                                                                                                                                                                                                                                                                                                                                                                                                       |
| DIMENSIONS   | Loudspeakers 230 mm Ø x 160 mm depth Cutting hole: 203 mm Ø                                                                                                                                                                                                                                                                                                                                                                                                                                                                                                                                                                                                                                              |
| WEIGHT       | 4 kg                                                                                                                                                                                                                                                                                                                                                                                                                                                                                                                                                                                                                                                                                                     |
| ACCESSORIES  | 5 m speaker cable Remote control Batteries for remote control                                                                                                                                                                                                                                                                                                                                                                                                                                                                                                                                                                                                                                            |
| NOTE         | Multiroom mode allows multiple speakers to play the same audio simultaneously by grouping them together easily from the APP. One of the speakers will be the main speaker and will be joined by the rest of the set.  All slave loudspeakers must be connected to the master loudspeaker via the same media: Wi-Fi (priority if any speaker is connected to the Wi-Fi network) or Ethernet data cable (if no speaker is connected to WiFi). Via Wi-Fi, the slave loudspeakers will connect to the access point of the master loudspeaker, which creates its own network for the multiroom function. The slave loudspeakers must be within the range of the master loudspeaker network (approx. 5 - 7 m). |