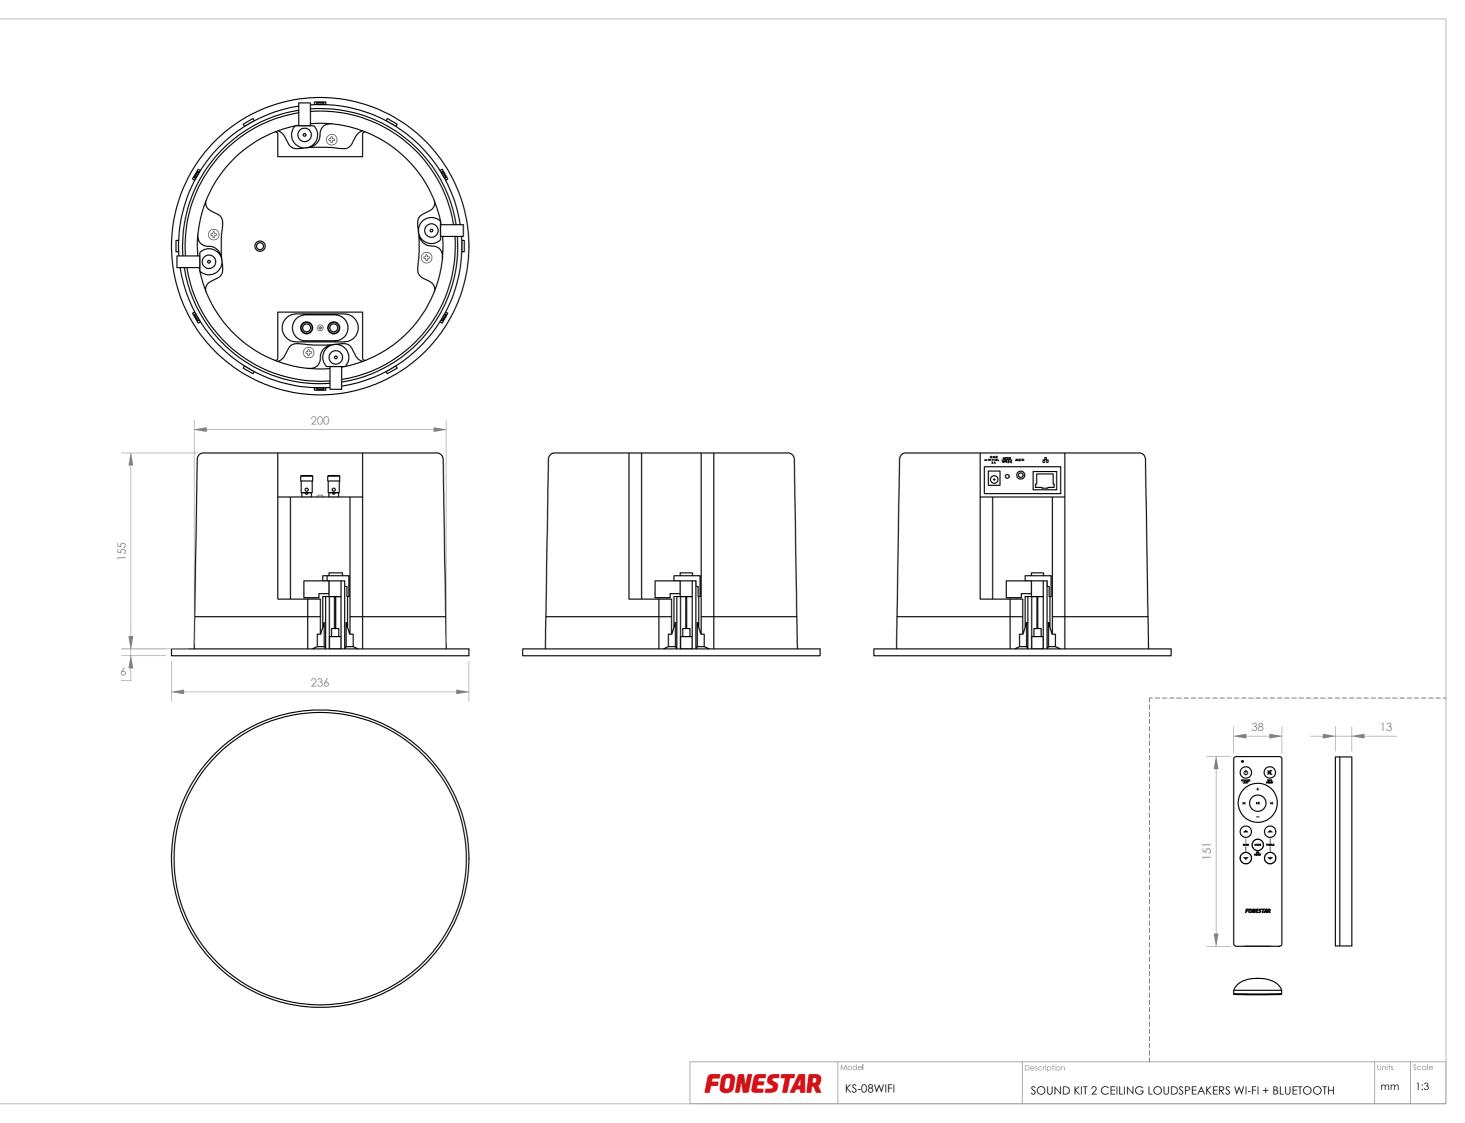

## **TECHNICAL CHARACTERISTICS**

| FEATURES     | Pair of Wi-Fi and Bluetooth ceiling loudspeakers.  Active loudspeaker with amplifier and output for passive loudspeaker.  Play music from your smartphone, tablet, Windows or Mac (DLNA and Airplay compatible).  App for control from smartphones and tablets (iOS and Android), which allows connection to online music services and internet radio (WiiM).  Bluetooth receiver.  Line input.  Multiroom function (see note).  Frameless, low-profile grille.  Remote control.                                                                                                                                                                                                                         |
|--------------|----------------------------------------------------------------------------------------------------------------------------------------------------------------------------------------------------------------------------------------------------------------------------------------------------------------------------------------------------------------------------------------------------------------------------------------------------------------------------------------------------------------------------------------------------------------------------------------------------------------------------------------------------------------------------------------------------------|
| BLUETOOTH    | 5.0 Bluetooth.<br>10 m transmission distance.                                                                                                                                                                                                                                                                                                                                                                                                                                                                                                                                                                                                                                                            |
| AMPLIFIER    | 2 x 25 W RMS                                                                                                                                                                                                                                                                                                                                                                                                                                                                                                                                                                                                                                                                                             |
| SPEAKERS     | Coaxial: 6 1/2" woofer, kevlar and 1" tweeter (active and passive) @ 8 Ohm                                                                                                                                                                                                                                                                                                                                                                                                                                                                                                                                                                                                                               |
| RESPONSE     | 80-20.000 Hz                                                                                                                                                                                                                                                                                                                                                                                                                                                                                                                                                                                                                                                                                             |
| INPUTS       | 1 x stereo aux, 3.5 mm jack, 1 V RMS<br>1 x RJ-45 Ethernet (Ethernet data connection)                                                                                                                                                                                                                                                                                                                                                                                                                                                                                                                                                                                                                    |
| S/N RATIO    | =< 92 dB                                                                                                                                                                                                                                                                                                                                                                                                                                                                                                                                                                                                                                                                                                 |
| COLOUR       | White                                                                                                                                                                                                                                                                                                                                                                                                                                                                                                                                                                                                                                                                                                    |
| POWER SUPPLY | 24 V DC, 3 A with adapter included                                                                                                                                                                                                                                                                                                                                                                                                                                                                                                                                                                                                                                                                       |
| DIMENSIONS   | Loudspeakers 230 mm Ø x 160 mm depth Cutting hole: 203 mm Ø                                                                                                                                                                                                                                                                                                                                                                                                                                                                                                                                                                                                                                              |
| WEIGHT       | 4 kg                                                                                                                                                                                                                                                                                                                                                                                                                                                                                                                                                                                                                                                                                                     |
| ACCESSORIES  | 5 m speaker cable Remote control Batteries for remote control                                                                                                                                                                                                                                                                                                                                                                                                                                                                                                                                                                                                                                            |
| NOTE         | Multiroom mode allows multiple speakers to play the same audio simultaneously by grouping them together easily from the APP. One of the speakers will be the main speaker and will be joined by the rest of the set.  All slave loudspeakers must be connected to the master loudspeaker via the same media: Wi-Fi (priority if any speaker is connected to the Wi-Fi network) or Ethernet data cable (if no speaker is connected to WiFi). Via Wi-Fi, the slave loudspeakers will connect to the access point of the master loudspeaker, which creates its own network for the multiroom function. The slave loudspeakers must be within the range of the master loudspeaker network (approx. 5 - 7 m). |