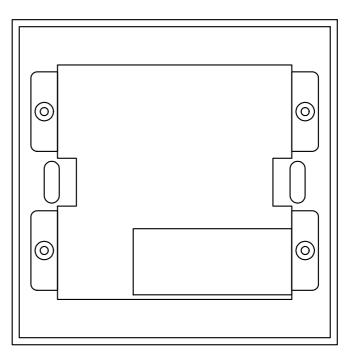

## **TECHNICAL CHARACTERISTICS**

| INPUTS       | 1 x LAN port for local area network connection, RJ-45                                                                                                                                                                                                                                                                                                                                                                                        |
|--------------|----------------------------------------------------------------------------------------------------------------------------------------------------------------------------------------------------------------------------------------------------------------------------------------------------------------------------------------------------------------------------------------------------------------------------------------------|
| FEATURES     | Programmable remote control.  Neutral design with a selection button and information display.  Up to 32 programmable menus.  Programmable and customisable with PC control software.  The main functions are volume control, gain control, Mute, scene call and UDP, RS-232 or RS-485 commands.  Supports multiple controllers in one installation.  Simple connection via Ethernet and POE power.  Installation in 86 x 86 mm standard box. |
| CONTROLS     | Selection and confirmation button UDP control protocol                                                                                                                                                                                                                                                                                                                                                                                       |
| POWER SUPPLY | POE, consumption <300 mA                                                                                                                                                                                                                                                                                                                                                                                                                     |
| DIMENSIONS   | Totals: 86 x 86 x 50 mm depth Inset: 57 x 62 x 30 mm depth Distance between screws: 60 mm                                                                                                                                                                                                                                                                                                                                                    |
| WEIGHT       | 0.25 kg                                                                                                                                                                                                                                                                                                                                                                                                                                      |
| OPTIONAL     | DOT-BOX-B: Surface mounting box                                                                                                                                                                                                                                                                                                                                                                                                              |