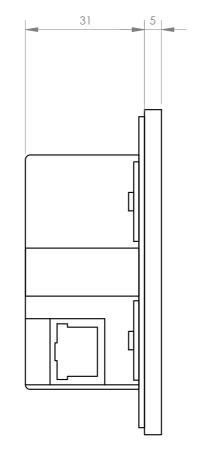

## **TECHNICAL CHARACTERISTICS**

| INPUTS       | 1 x LAN port for local area network connection, RJ-45                                                                                                                                                                                                                                                                                                                                                                                        |
|--------------|----------------------------------------------------------------------------------------------------------------------------------------------------------------------------------------------------------------------------------------------------------------------------------------------------------------------------------------------------------------------------------------------------------------------------------------------|
| FEATURES     | Programmable remote control.  Neutral design with a selection button and information display.  Up to 32 programmable menus.  Programmable and customisable with PC control software.  The main functions are volume control, gain control, Mute, scene call and UDP, RS-232 or RS-485 commands.  Supports multiple controllers in one installation.  Simple connection via Ethernet and POE power.  Installation in 86 x 86 mm standard box. |
| CONTROLS     | Selection and confirmation button UDP control protocol                                                                                                                                                                                                                                                                                                                                                                                       |
| POWER SUPPLY | POE, consumption <300 mA                                                                                                                                                                                                                                                                                                                                                                                                                     |
| DIMENSIONS   | Totals: 86 x 86 x 50 mm depth Inset: 57 x 62 x 30 mm depth Distance between screws: 60 mm                                                                                                                                                                                                                                                                                                                                                    |
| WEIGHT       | 0.25 kg                                                                                                                                                                                                                                                                                                                                                                                                                                      |
| OPTIONAL     | DOT-BOX-B: Surface mounting box                                                                                                                                                                                                                                                                                                                                                                                                              |