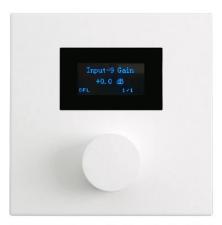

## **NMX-WP**

REMOTE CONTROL UNIT FOR NMX SERIES MATRICES

Up to 32 programmable menus.

op to 32 programmable menus.

Simple connection via Ethernet and POE power.

## **DESCRIPTION**

Programmable remote control. Remote control for the NMX series matrices. The user will be able to interact with the sound system locally, without the need to access the complex matrix configuration. It allows the controller to be configured with the most common functions and simplifies system management for the end user. It has a neutral design with a selection button and information display that allows the user to interact easily. The control knob allows the menus to be programmed to adapt them to the user's needs. It is programmable and customisable with PC control software. You can select functions such as volume control, gain control, mute, scene recall and special actions with UDP, RS-232 or RS-485 commands. Multiple control remotes can be used in one installation. Easy connection via Ethernet and POE power. Controller for applications where volume control and source selection is required locally in the zones, as well as other types of actions. Such as music bars, restaurants, hotels, shopping centres, conference rooms, etc.

## **TECHNICAL CHARACTERISTICS**

| INPUTS       | 1 x LAN port for local area network connection, RJ-45                                                                                                                                                                                                                                                                                                                                                                                        |
|--------------|----------------------------------------------------------------------------------------------------------------------------------------------------------------------------------------------------------------------------------------------------------------------------------------------------------------------------------------------------------------------------------------------------------------------------------------------|
| FEATURES     | Programmable remote control.  Neutral design with a selection button and information display.  Up to 32 programmable menus.  Programmable and customisable with PC control software.  The main functions are volume control, gain control, Mute, scene call and UDP, RS-232 or RS-485 commands.  Supports multiple controllers in one installation.  Simple connection via Ethernet and POE power.  Installation in 86 x 86 mm standard box. |
| CONTROLS     | Selection and confirmation button UDP control protocol                                                                                                                                                                                                                                                                                                                                                                                       |
| POWER SUPPLY | POE, consumption <300 mA                                                                                                                                                                                                                                                                                                                                                                                                                     |
| DIMENSIONS   | Totals: 86 x 86 x 50 mm depth Inset: 57 x 62 x 30 mm depth Distance between screws: 60 mm                                                                                                                                                                                                                                                                                                                                                    |
| WEIGHT       | 0.25 kg                                                                                                                                                                                                                                                                                                                                                                                                                                      |
| OPTIONAL     | DOT-BOX-B: Surface mounting box                                                                                                                                                                                                                                                                                                                                                                                                              |