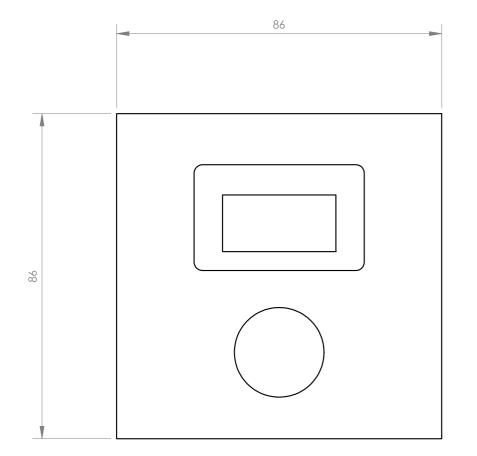

## **TECHNICAL CHARACTERISTICS**

| INPUTS       | 1 x LAN port for local area network connection, RJ-45                                                                                                                                                                                                                                                                                                                                                                                        |
|--------------|----------------------------------------------------------------------------------------------------------------------------------------------------------------------------------------------------------------------------------------------------------------------------------------------------------------------------------------------------------------------------------------------------------------------------------------------|
| FEATURES     | Programmable remote control.  Neutral design with a selection button and information display.  Up to 32 programmable menus.  Programmable and customisable with PC control software.  The main functions are volume control, gain control, Mute, scene call and UDP, RS-232 or RS-485 commands.  Supports multiple controllers in one installation.  Simple connection via Ethernet and POE power.  Installation in 86 x 86 mm standard box. |
| CONTROLS     | Selection and confirmation button UDP control protocol                                                                                                                                                                                                                                                                                                                                                                                       |
| POWER SUPPLY | POE, consumption <300 mA                                                                                                                                                                                                                                                                                                                                                                                                                     |
| DIMENSIONS   | Totals: 86 x 86 x 50 mm depth Inset: 57 x 62 x 30 mm depth Distance between screws: 60 mm                                                                                                                                                                                                                                                                                                                                                    |
| WEIGHT       | 0.25 kg                                                                                                                                                                                                                                                                                                                                                                                                                                      |
| OPTIONAL     | DOT-BOX-B: Surface mounting box                                                                                                                                                                                                                                                                                                                                                                                                              |