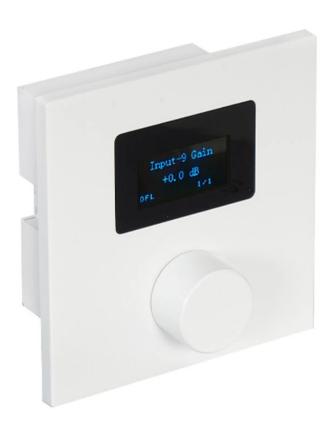

## **NMX-WP**

REMOTE CONTROL UNIT FOR NMX SERIES MATRICES

Up to 32 programmable menus.

op to 32 programmable menus.

Simple connection via Ethernet and POE power.

## **DESCRIPTION**

Programmable remote control. Remote control for the NMX series matrices. The user will be able to interact with the sound system locally, without the need to access the complex matrix configuration. It allows the controller to be configured with the most common functions and simplifies system management for the end user. It has a neutral design with a selection button and information display that allows the user to interact easily. The control knob allows the menus to be programmed to adapt them to the user's needs. It is programmable and customisable with PC control software. You can select functions such as volume control, gain control, mute, scene recall and special actions with UDP, RS-232 or RS-485 commands. Multiple control remotes can be used in one installation. Easy connection via Ethernet and POE power. Controller for applications where volume control and source selection is required locally in the zones, as well as other types of actions. Such as music bars, restaurants, hotels, shopping centres, conference rooms, etc.

## **TECHNICAL CHARACTERISTICS**

| INPUTS       | 1 x LAN port for local area network connection, RJ-45                                                                                                                                                                                                                                                                                                                                                                                        |
|--------------|----------------------------------------------------------------------------------------------------------------------------------------------------------------------------------------------------------------------------------------------------------------------------------------------------------------------------------------------------------------------------------------------------------------------------------------------|
| FEATURES     | Programmable remote control.  Neutral design with a selection button and information display.  Up to 32 programmable menus.  Programmable and customisable with PC control software.  The main functions are volume control, gain control, Mute, scene call and UDP, RS-232 or RS-485 commands.  Supports multiple controllers in one installation.  Simple connection via Ethernet and POE power.  Installation in 86 x 86 mm standard box. |
| CONTROLS     | Selection and confirmation button UDP control protocol                                                                                                                                                                                                                                                                                                                                                                                       |
| POWER SUPPLY | POE, consumption <300 mA                                                                                                                                                                                                                                                                                                                                                                                                                     |
| DIMENSIONS   | Totals: 86 x 86 x 50 mm depth Inset: 57 x 62 x 30 mm depth Distance between screws: 60 mm                                                                                                                                                                                                                                                                                                                                                    |
| WEIGHT       | 0.25 kg                                                                                                                                                                                                                                                                                                                                                                                                                                      |
| OPTIONAL     | DOT-BOX-B: Surface mounting box                                                                                                                                                                                                                                                                                                                                                                                                              |