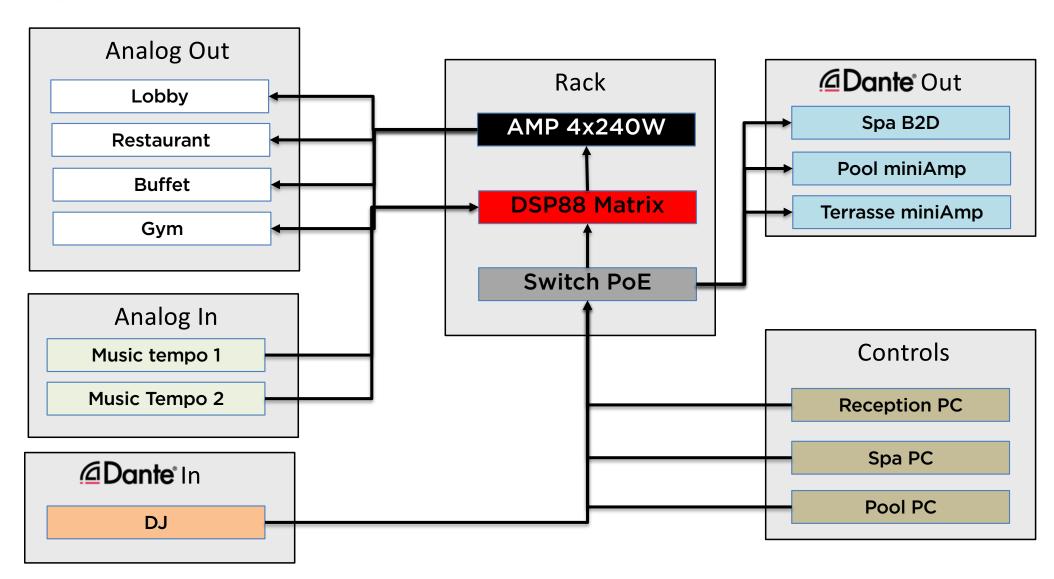

## Audio matrix & control system

#### DSP88

Network audio interface machine analogue 4x4 and Dante 4x4 matrix with the control system software in html for your browser.

Using a html software it provides users with more intuitive operation experience and more intelligent audio processing experience