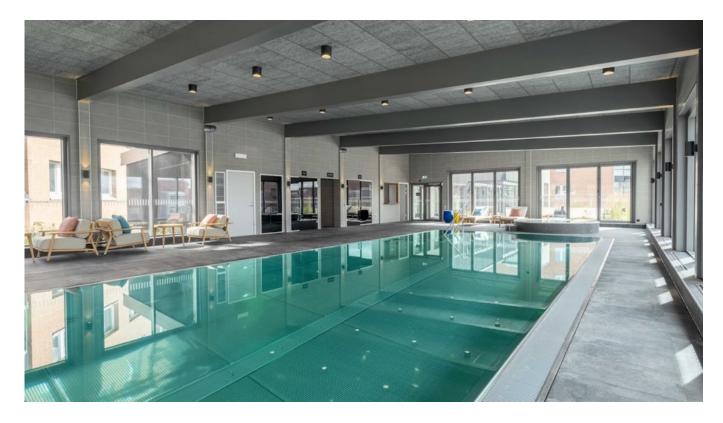

## **Pool**

#### Wall speaker WWS1

Wired wall speakers WWS1 has an IP65 rating meaning the product has the highest level of dust protection, and is able to withstand low-pressure water jets from all directions.

In this area the speakers are set in 8 Ohm mode and are powered by out mini Amp 40 connected to a Dante output interface connected to DSP88.