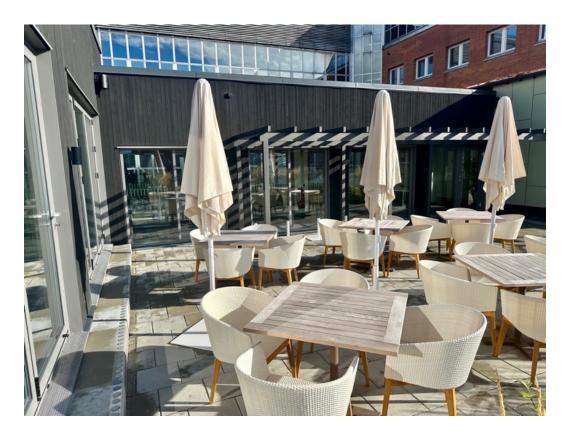

### **Terrasse**

Wall speaker WWS1

In this area the WWS1 speakers are set in 8 Ohm mode and are powered by out mini Amp 40 connected to a Dante output interface connected to DSP88. The IP65 rating assures outdoors installation.