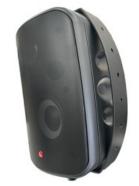

#### Wireless speaker S2 & transmitter B2D

Wireless speakers S2 provides a great sound. Mounted seamlessly in the spotlight tracks the speakers becomes a natural part of the Interior. The transmitter has a direct connection to the Dante system provided by DSP88.