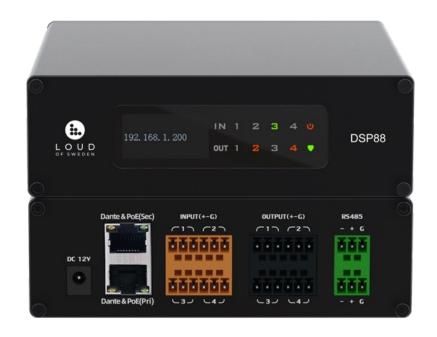

#### DSP88

Network audio interface machine analogue 4x4 and Dante 4x4 matrix with the control system software in html for your browser.

Using a html software it provides users with more intuitive operation experience and more intelligent audio processing experience