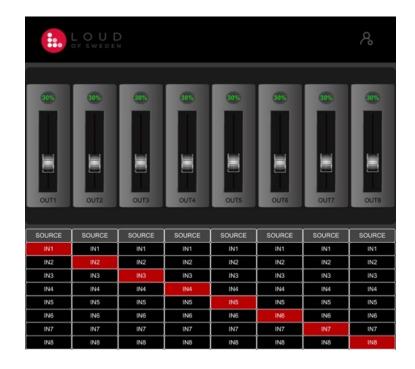

## Audio matrix & control system

#### DSP88

Network audio interface machine analogue 4x4 and Dante 4x4 matrix with the control system software in html for your browser.

Using a html software it provides users with more intuitive operation experience and more intelligent audio processing experience