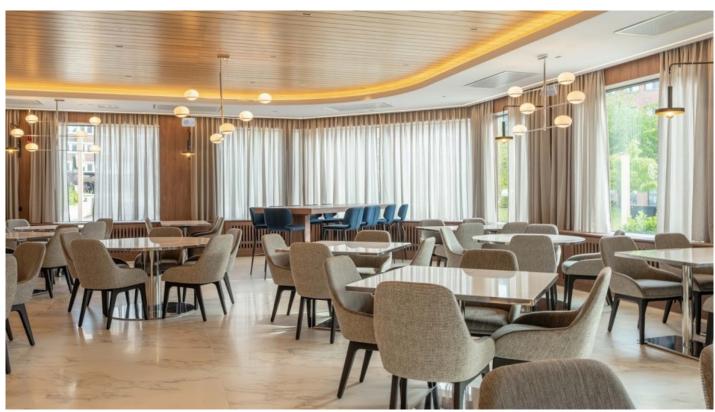

### Restaurant

Wall speaker WWS1

Wired wall speakers WWS1 blends in nicely. They are HiFi graded and has a nice design as well as great sound.. In this area the speakers are set in 100V 20W mode.