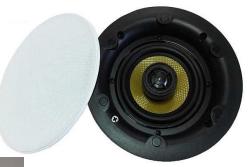

## **Buffet**

Ceiling speaker CS1

Wired ceiling speakers CS1 provides a good sound and with its frameless magnetic grill the speakers becomes a natural part of the ceiling In this area the speakers are set in 100V, 30W mode.

### Ceiling speaker CS1

Wired ceiling speakers CS1 has a low profile grill and blends very well with the ceiling and gives a nice ambient sound. In this area the speakers are set in 100V 30W mode.