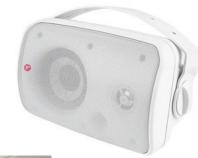

#### Wall speaker WWS1

Wired wall speakers WWS1 provides a full sound but requires only a small space on the wall. In this area the speakers are set in 100V 20W mode.

### Restaurant

Wall speaker WWS1

Wired wall speakers WWS1 blends in nicely. They are HiFi graded and has a nice design as well as great sound.. In this area the speakers are set in 100V 20W mode.