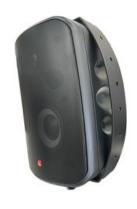

#### Wireless speaker S2 & transmitter B2D

Wireless speakers S2 provides a great sound. Mounted seamlessly in the spotlight tracks the speakers becomes a natural part of the Interior. The transmitter has a direct connection to the Dante system provided by DSP88.