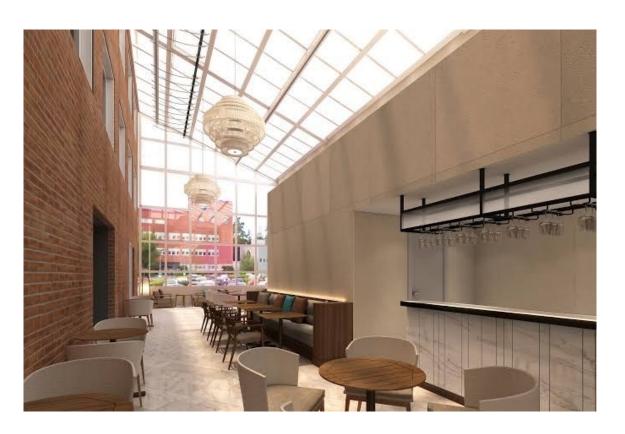

# Lobby

#### Wall speaker WWS1

Wired wall speakers WWS1 provides a full sound but requires only a small space on the wall. In this area the speakers are set in 100V 20W mode.