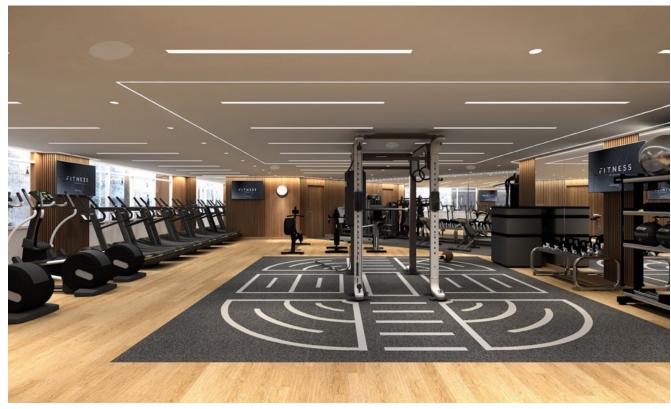

# Gym

### Ceiling speaker CS1

Wired ceiling speakers CS1 has a low profile grill and blends very well with the ceiling and gives a nice ambient sound. In this area the speakers are set in 100V 30W mode.