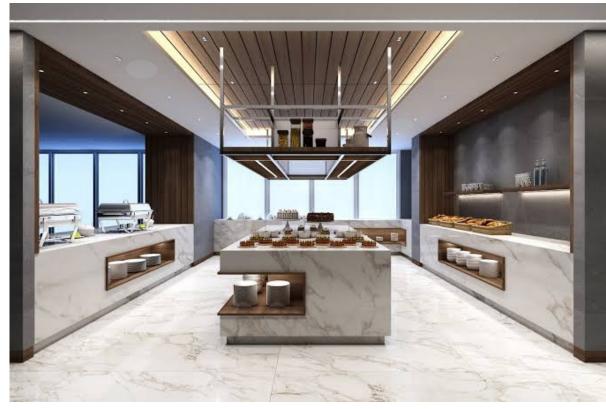

## **Buffet**

Ceiling speaker CS1

Wired ceiling speakers CS1 provides a good sound and with its frameless magnetic grill the speakers becomes a natural part of the ceiling In this area the speakers are set in 100V, 30W mode.