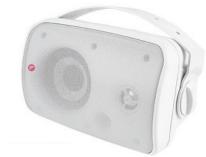

#### Wall speaker WWS1

Wired wall speakers WWS1 has an IP65 rating meaning the product has the highest level of dust protection, and is able to withstand low-pressure water jets from all directions.

In this area the speakers are set in 8 Ohm mode and are powered by out mini Amp 40 connected to a Dante output interface connected to DSP88.

### **Terrasse**

Wall speaker WWS1

In this area the WWS1 speakers are set in 8 Ohm mode and are powered by out mini Amp 40 connected to a Dante output interface connected to DSP88. The IP65 rating assures outdoors installation.