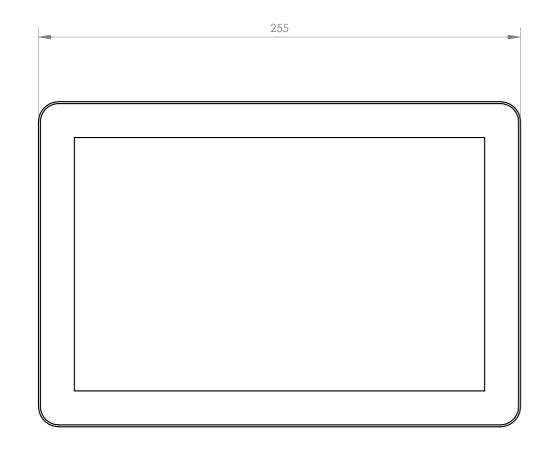

## **TAB-10-16**

10" ANDROID TOUCH SCREEN TO RUN THE NMX SERIES MATRIX USER INTERFACE APP.

Programmable and customisable with PC control software.

Simple connection via RJ45 Ethernet and POE power.

VESA 75 x 75

## **TECHNICAL CHARACTERISTICS**

| FEATURES     | 10" touch screen based on Android 2G + 16G tablet.  To run the NMX Series Matrix User Interface App.  Programmable and customisable with PC control software.  The main functions are volume control, gain control, Mute, scene call and UDP, RS-232 or RS-485 commands.  Supports multiple touch screens in one installation.  Connection via RJ45 Ethernet and POE power supply.  Compatible with VESA 75 x 75 mount. |
|--------------|-------------------------------------------------------------------------------------------------------------------------------------------------------------------------------------------------------------------------------------------------------------------------------------------------------------------------------------------------------------------------------------------------------------------------|
| INPUTS       | 1 x LAN port for local area network connection, RJ-45 2 x USB ports 1 x SD port 1 x USB serial port 1 x Micro USB OTG                                                                                                                                                                                                                                                                                                   |
| OUTPUTS      | 1 x 3.5 mm Headphones                                                                                                                                                                                                                                                                                                                                                                                                   |
| CONTROLS     | Power, home, brightness and volume buttons                                                                                                                                                                                                                                                                                                                                                                              |
| POWER SUPPLY | POE and 12 V DC, 1.5 A                                                                                                                                                                                                                                                                                                                                                                                                  |
| DIMENSIONS   | 255 x 170 x 30 mm depth<br>Compatible with VESA 75 x 75 mounts                                                                                                                                                                                                                                                                                                                                                          |
| WEIGHT       | 0.8 kg                                                                                                                                                                                                                                                                                                                                                                                                                  |
| ACCESSORIES  | Wall installation mount                                                                                                                                                                                                                                                                                                                                                                                                 |