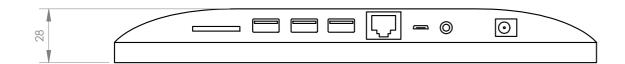

## **TECHNICAL CHARACTERISTICS**

| FEATURES     | 10" touch screen based on Android 2G + 16G tablet.  To run the NMX Series Matrix User Interface App.  Programmable and customisable with PC control software.  The main functions are volume control, gain control, Mute, scene call and UDP, RS-232 or RS-485 commands.  Supports multiple touch screens in one installation.  Connection via RJ45 Ethernet and POE power supply.  Compatible with VESA 75 x 75 mount. |
|--------------|-------------------------------------------------------------------------------------------------------------------------------------------------------------------------------------------------------------------------------------------------------------------------------------------------------------------------------------------------------------------------------------------------------------------------|
| INPUTS       | 1 x LAN port for local area network connection, RJ-45 2 x USB ports 1 x SD port 1 x USB serial port 1 x Micro USB OTG                                                                                                                                                                                                                                                                                                   |
| OUTPUTS      | 1 x 3.5 mm Headphones                                                                                                                                                                                                                                                                                                                                                                                                   |
| CONTROLS     | Power, home, brightness and volume buttons                                                                                                                                                                                                                                                                                                                                                                              |
| POWER SUPPLY | POE and 12 V DC, 1.5 A                                                                                                                                                                                                                                                                                                                                                                                                  |
| DIMENSIONS   | 255 x 170 x 30 mm depth<br>Compatible with VESA 75 x 75 mounts                                                                                                                                                                                                                                                                                                                                                          |
| WEIGHT       | 0.8 kg                                                                                                                                                                                                                                                                                                                                                                                                                  |
| ACCESSORIES  | Wall installation mount                                                                                                                                                                                                                                                                                                                                                                                                 |