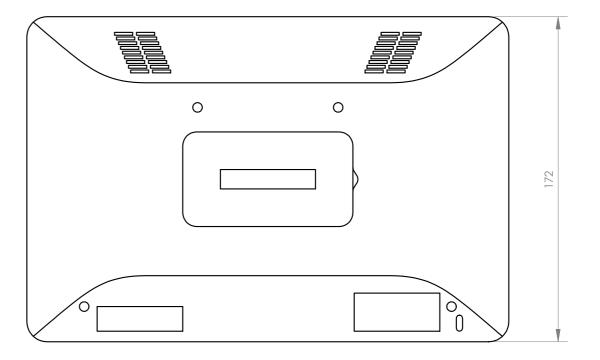

## **TECHNICAL CHARACTERISTICS**

| FEATURES     | 10" touch screen based on Android 2G + 16G tablet.  To run the NMX Series Matrix User Interface App.  Programmable and customisable with PC control software.  The main functions are volume control, gain control, Mute, scene call and UDP, RS-232 or RS-485 commands.  Supports multiple touch screens in one installation.  Connection via RJ45 Ethernet and POE power supply.  Compatible with VESA 75 x 75 mount. |
|--------------|-------------------------------------------------------------------------------------------------------------------------------------------------------------------------------------------------------------------------------------------------------------------------------------------------------------------------------------------------------------------------------------------------------------------------|
| INPUTS       | 1 x LAN port for local area network connection, RJ-45 2 x USB ports 1 x SD port 1 x USB serial port 1 x Micro USB OTG                                                                                                                                                                                                                                                                                                   |
| OUTPUTS      | 1 x 3.5 mm Headphones                                                                                                                                                                                                                                                                                                                                                                                                   |
| CONTROLS     | Power, home, brightness and volume buttons                                                                                                                                                                                                                                                                                                                                                                              |
| POWER SUPPLY | POE and 12 V DC, 1.5 A                                                                                                                                                                                                                                                                                                                                                                                                  |
| DIMENSIONS   | 255 x 170 x 30 mm depth<br>Compatible with VESA 75 x 75 mounts                                                                                                                                                                                                                                                                                                                                                          |
| WEIGHT       | 0.8 kg                                                                                                                                                                                                                                                                                                                                                                                                                  |
| ACCESSORIES  | Wall installation mount                                                                                                                                                                                                                                                                                                                                                                                                 |