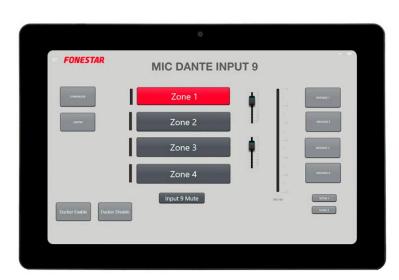

## **DESCRIPTION**

10" Android touch screen. Touch screen based on an Android tablet to run the user interface App of the NMX series matrices. It provides a customised user interface with the most common functions. It simplifies system management for the end user, interacting locally without the need to access the complex matrix configuration. Programming of the user interface is done with the PC control software. You can select functions such as volume control, gain control, mute, scene recall and special actions with UDP, RS-232 or RS-485 commands. The user interface App, available for Android and iOS, is required. The touchscreen has Ethernet connection with RJ45 for a stable connection, and POE power supply. Touch screen with user interface for applications where volume control and source selection is required locally in the zones, as well as other actions. Such as music bars, restaurants, hotels, shopping centres, conference rooms, etc.

## **TECHNICAL CHARACTERISTICS**

| FEATURES     | 10" touch screen based on Android 2G + 16G tablet.  To run the NMX Series Matrix User Interface App.  Programmable and customisable with PC control software.  The main functions are volume control, gain control, Mute, scene call and UDP, RS-232 or RS-485 commands.  Supports multiple touch screens in one installation.  Connection via RJ45 Ethernet and POE power supply.  Compatible with VESA 75 x 75 mount. |
|--------------|-------------------------------------------------------------------------------------------------------------------------------------------------------------------------------------------------------------------------------------------------------------------------------------------------------------------------------------------------------------------------------------------------------------------------|
| INPUTS       | 1 x LAN port for local area network connection, RJ-45 2 x USB ports 1 x SD port 1 x USB serial port 1 x Micro USB OTG                                                                                                                                                                                                                                                                                                   |
| OUTPUTS      | 1 x 3.5 mm Headphones                                                                                                                                                                                                                                                                                                                                                                                                   |
| CONTROLS     | Power, home, brightness and volume buttons                                                                                                                                                                                                                                                                                                                                                                              |
| POWER SUPPLY | POE and 12 V DC, 1.5 A                                                                                                                                                                                                                                                                                                                                                                                                  |
| DIMENSIONS   | 255 x 170 x 30 mm depth<br>Compatible with VESA 75 x 75 mounts                                                                                                                                                                                                                                                                                                                                                          |
| WEIGHT       | 0.8 kg                                                                                                                                                                                                                                                                                                                                                                                                                  |
| ACCESSORIES  | Wall installation mount                                                                                                                                                                                                                                                                                                                                                                                                 |