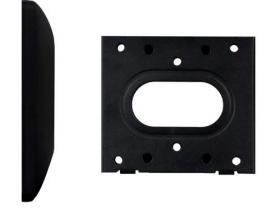

## **TECHNICAL CHARACTERISTICS**

| FEATURES     | 10" touch screen based on Android 2G + 16G tablet.  To run the NMX Series Matrix User Interface App.  Programmable and customisable with PC control software.  The main functions are volume control, gain control, Mute, scene call and UDP, RS-232 or RS-485 commands.  Supports multiple touch screens in one installation.  Connection via RJ45 Ethernet and POE power supply.  Compatible with VESA 75 x 75 mount. |
|--------------|-------------------------------------------------------------------------------------------------------------------------------------------------------------------------------------------------------------------------------------------------------------------------------------------------------------------------------------------------------------------------------------------------------------------------|
| INPUTS       | 1 x LAN port for local area network connection, RJ-45 2 x USB ports 1 x SD port 1 x USB serial port 1 x Micro USB OTG                                                                                                                                                                                                                                                                                                   |
| OUTPUTS      | 1 x 3.5 mm Headphones                                                                                                                                                                                                                                                                                                                                                                                                   |
| CONTROLS     | Power, home, brightness and volume buttons                                                                                                                                                                                                                                                                                                                                                                              |
| POWER SUPPLY | POE and 12 V DC, 1.5 A                                                                                                                                                                                                                                                                                                                                                                                                  |
| DIMENSIONS   | 255 x 170 x 30 mm depth<br>Compatible with VESA 75 x 75 mounts                                                                                                                                                                                                                                                                                                                                                          |
| WEIGHT       | 0.8 kg                                                                                                                                                                                                                                                                                                                                                                                                                  |
| ACCESSORIES  | Wall installation mount                                                                                                                                                                                                                                                                                                                                                                                                 |