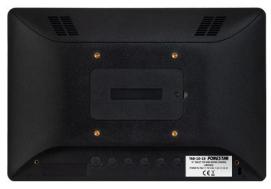

## **TECHNICAL CHARACTERISTICS**

| FEATURES     | 10" touch screen based on Android 2G + 16G tablet.  To run the NMX Series Matrix User Interface App.  Programmable and customisable with PC control software.  The main functions are volume control, gain control, Mute, scene call and UDP, RS-232 or RS-485 commands.  Supports multiple touch screens in one installation.  Connection via RJ45 Ethernet and POE power supply.  Compatible with VESA 75 x 75 mount. |
|--------------|-------------------------------------------------------------------------------------------------------------------------------------------------------------------------------------------------------------------------------------------------------------------------------------------------------------------------------------------------------------------------------------------------------------------------|
| INPUTS       | 1 x LAN port for local area network connection, RJ-45 2 x USB ports 1 x SD port 1 x USB serial port 1 x Micro USB OTG                                                                                                                                                                                                                                                                                                   |
| OUTPUTS      | 1 x 3.5 mm Headphones                                                                                                                                                                                                                                                                                                                                                                                                   |
| CONTROLS     | Power, home, brightness and volume buttons                                                                                                                                                                                                                                                                                                                                                                              |
| POWER SUPPLY | POE and 12 V DC, 1.5 A                                                                                                                                                                                                                                                                                                                                                                                                  |
| DIMENSIONS   | 255 x 170 x 30 mm depth<br>Compatible with VESA 75 x 75 mounts                                                                                                                                                                                                                                                                                                                                                          |
| WEIGHT       | 0.8 kg                                                                                                                                                                                                                                                                                                                                                                                                                  |
| ACCESSORIES  | Wall installation mount                                                                                                                                                                                                                                                                                                                                                                                                 |