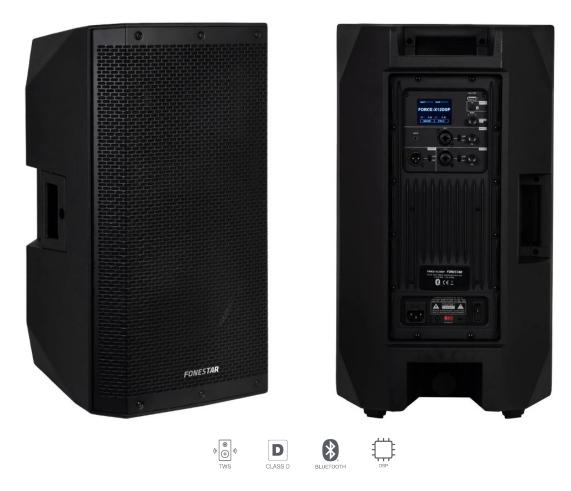

HIGH POWER / SPEAKERS / ACTIVE

HIGH POWER ACTIVE SPEAKER

00000

High power with richly nuanced sound

Compact enclosure with high-quality loudspeakers

Built-in amplifier, with digital signal processor (DSP) with 4 sound modes

Carrying handles and hole in base for 35 mm tube

User-friendly and intuitive

+ Info: https://fonestar.com/FORCE-X12DSP

**FONESTAR** 

Poligono Trascueto. 39600 Revilla de Camargo. Cantabria (España)

## DESCRIPTION

Professional sound with high power and advanced control

The FORCE-X12DSP is a high power active loudspeaker designed to meet the most demanding needs of installers and engineering projects. Its robust construction and advanced features make it the ideal choice for professional sound applications, offering quality and versatility in any environment.

Exceptional performance and advanced features

Optimised power: Class D amplifier with a maximum output of 1,200 W peak.

Integrated DSP processor: It offers four EQ settings (Music, Club, Live and Speech) to suit every scenario. Versatile connectivity: Bluetooth v5.3 with TWS function, balanced and auxiliary inputs, plus balanced XLR output for daisy-chain configurations.

Functional design: Compact housing, carrying handles and base with 35 mm pipe hole for easy installation.

## Why choose FORCE-X12DSP?

High resistance: Quality materials with temperature and overload protection.

Powerful and precise sound: 12" woofer and compression driver with 90°H x 60°V coverage for an immersive acoustic.

Versatility in installation: M8 suspension points, aluminium back panel and LED lighting options on the front. Lightweight and compact: With a weight of 16.6 kg and optimised dimensions for easy transport and installation.

## **TECHNICAL CHARACTERISTICS**

| FEATURES       | High power active speaker.<br>DSP processor.<br>Colour display screen.<br>4 equalisations: Music, Club, Live and Speech<br>Bluetooth v5.3 receiver<br>TWS function.<br>Compact and lightweight case.<br>Aluminium rear panel.<br>Front LED with different switching options (On, Off or limiter).<br>Carrying handles.<br>Hole in the base for 35 mm tube. |
|----------------|------------------------------------------------------------------------------------------------------------------------------------------------------------------------------------------------------------------------------------------------------------------------------------------------------------------------------------------------------------|
| AMPLIFIER      | 1,200 W Peak<br>350 W RMS<br>2-way (bass: 300 W + treble: 50 W)<br>Class D                                                                                                                                                                                                                                                                                 |
| PROTECTION     | Temperature (85°C) and overload                                                                                                                                                                                                                                                                                                                            |
| LOUDSPEAKERS   | 1 x high-capacity 12" woofer: coil 65 mm, ferrite magnet 170 x 20 mm<br>1 x compressor driver: 1" mouth, 34 mm coil, ferrite magnet 90 x 15 mm                                                                                                                                                                                                             |
| RESPONSE       | 50-20,000 Hz                                                                                                                                                                                                                                                                                                                                               |
| INPUTS         | CH 1 balanced mic/balancead line. Combo connector (XLR + 6.3 mm jack), AUX jack<br>TRS 3.5 mm and Bluetooth<br>CH 2 balanced mic/line. Combo connector (XLR + 6.3 mm jack)<br>Mic signal level: 40 mV RMS (-28 dBV) / 600 Ohm<br>Line signal level: 350 mV RMS (-9 dBV) / 100k Ohm<br>AUX signal level: 350 mV RMS (-9 dBV) / 100k Ohm                     |
| OUTPUTS        | 1 x balanced line. XLR connector. MIX mode (CH 1 + CH 2) or LINK (direct output from CH 2 input)                                                                                                                                                                                                                                                           |
| SENSITIVITY    | 97 dB at 1 W/1 m                                                                                                                                                                                                                                                                                                                                           |
| SOUND PRESSURE | 122 dB at max. W/1 m                                                                                                                                                                                                                                                                                                                                       |
| DISPERSION     | 90° H x 60° V                                                                                                                                                                                                                                                                                                                                              |
| COLOUR         | Black                                                                                                                                                                                                                                                                                                                                                      |
| POWER SUPPLY   | 230/115 V AC, 300 W<br>Fuse: 230 V CA T3.15AL 250V / 115 V CA T6.3AL, 250V                                                                                                                                                                                                                                                                                 |
| DIMENSIONS     | 350 x 600 x 350 mm depth                                                                                                                                                                                                                                                                                                                                   |
| WEIGHT         | 16.6 kg                                                                                                                                                                                                                                                                                                                                                    |